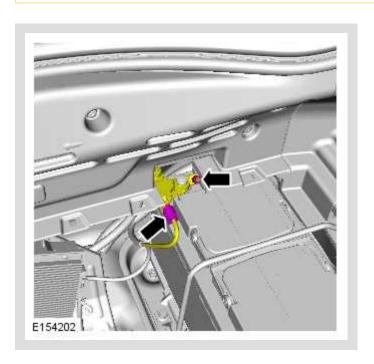

### **NOTES:**

- Some variation in the illustrations may occur, but the essential information is always correct.
- Removal steps in this procedure may contain installation details.
- If a new battery is installed, the battery monitoring system (BMS) must be reset using Jaguar approved diagnostic equipment.

Refer to: Battery Care Requirements (414-00 Battery and Charging System - General Information, Description and Operation).

Obtain and record the audio unit preset radio frequencies.

3.

4.

6. ① CAUTION:

Take extra care not to damage the wiring harnesses.

8. To install, reverse the removal procedure.

9. NOTE:

This step is only necessary when installing a new battery.

Using Jaguar approved diagnostic equipment, reset the battery monitoring system (BMS).

- Door Window Motor Initialization
- 11. Enter the audio unit preset radio frequencies.
- 12. Reset the clock to the correct time.