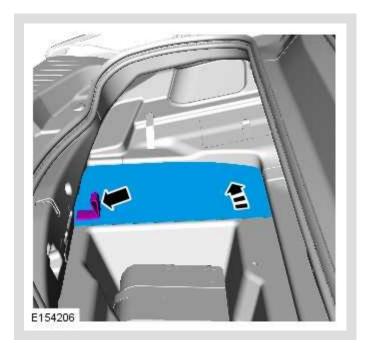

## $\triangle$ NOTES:

- Some components shown removed for clarity.
- Some variation in the illustrations may occur, but the essential information is always correct.
- Removal steps in this procedure may contain installation details.
- Refer to: Battery Disconnect and Connect (414-01 Battery, Mounting and Cables, General Procedures).

Torque: 20 Nm

To install, reverse the removal procedure.

2015.0 F-TYPE (X152), 414-01