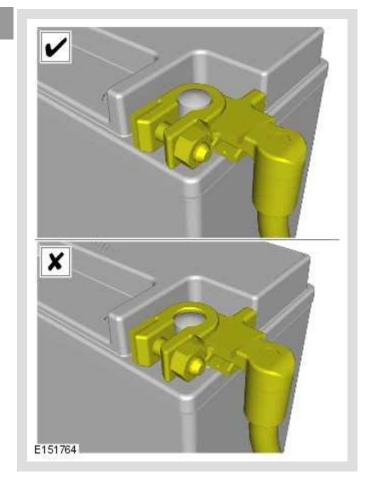

### **NOTES:**

- Some variation in the illustrations may occur, but the essential information is always correct.
- Removal steps in this procedure may contain installation details.
- If a new battery is installed, the battery monitoring system (BMS) must be reset using Jaguar approved diagnostic equipment.

Refer to: Battery Care Requirements (414-00 Battery and Charging System - General Information, Description and Operation).

Obtain and record the audio unit preset radio frequencies.

3.

4.

6. ① CAUTION:

Take extra care not to damage the wiring harnesses.

8. To install, reverse the removal procedure.

9. NOTE:

This step is only necessary when installing a new battery.

Using Jaguar approved diagnostic equipment, reset the battery monitoring system (BMS).

- Door Window Motor Initialization
- 11. Enter the audio unit preset radio frequencies.
- 12. Reset the clock to the correct time.