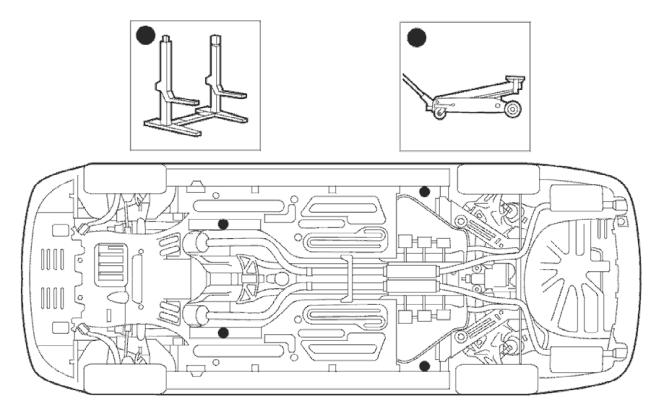

## Lifting

Lifting Points—Twin-Post Hoist and Floor Jack

## CAUTION:

Do not allow the hoist adapters to contact the steering linkage, suspension arms, stabilizer bar, rear subframe stabilizer brackets or to compress the lower suspension arm stabilizer bar insulator. Damage to the suspension, exhaust and steering linkage components may occur if care is not exercised when positioning the hoist adapters of two-post hoists prior to lifting the vehicle.

## CAUTION:

Never use the differential housing as a lift point. Damage to the differential housing and cover may occur.

## **CAUTION:**

When using a floor jack, a cushioned pad must be utilized to avoid body damage.

1

E30331

2011-09-04