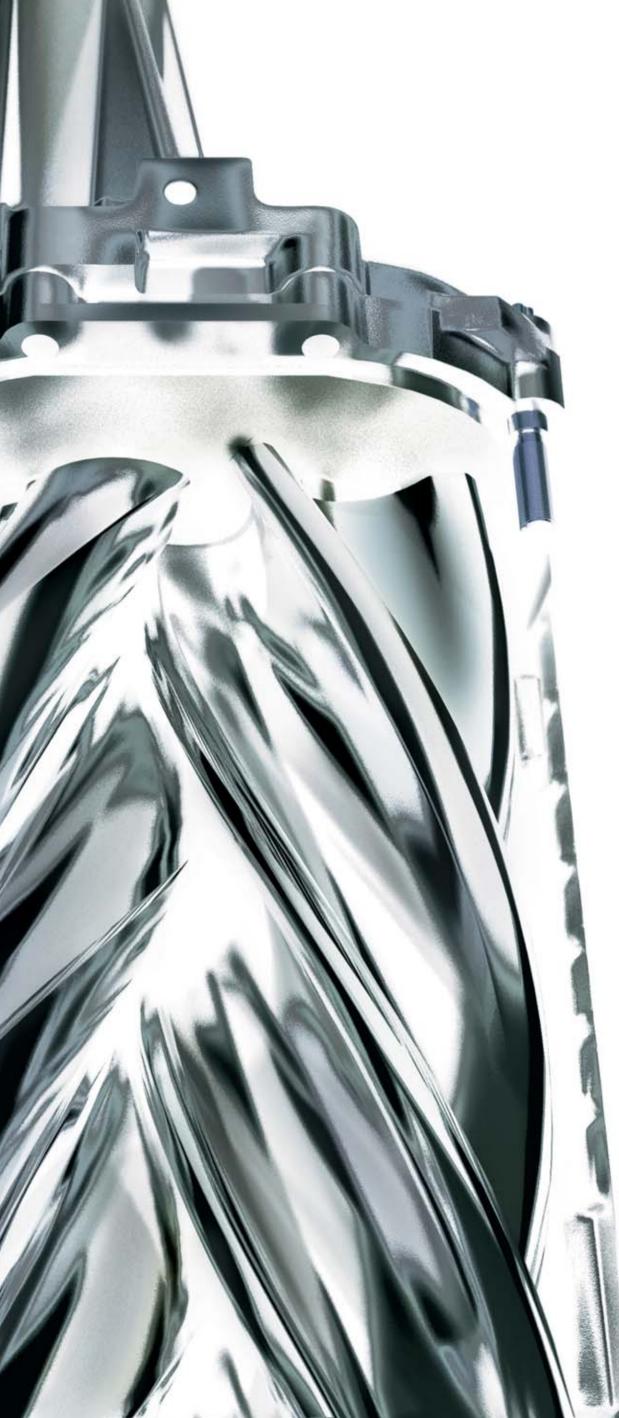

The comprehensive S-TYPE range has the right individual choice for you, intuitively engineered. There are four engines to choose from: the torque of the 2.7 litre twin turbocharged V6 207Ps diesel; the refinement of the 238Ps 3.0 litre V6 and 298Ps 4.2 litre V8 petrol engines, and of course the S-TYPE R's 4.2 litre V8 supercharged engine delivering 395Ps.

Engineered and built using the very latest in lightweight metals, four valves per cylinder, four overhead camshafts with continuously variable cam phasing, sporting performance is a given, but so too are competitive emissions and economy, and JAGUAR'S dedication to relevant design, and engineering pedigree.