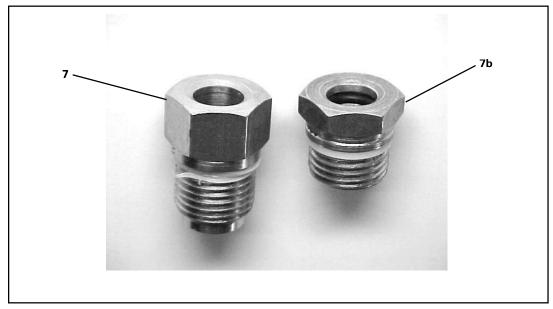

## ILL # PART NUMBER DESCRIPTION

| 1  | XR8 13924 | Power steering hose - feed line to steering rack - 3.0 L                   |
|----|-----------|----------------------------------------------------------------------------|
|    | XR8 13525 | Power steering hose - feed line to steering rack - 4.0 L                   |
| 2  | XR8 13523 | Feed pipe - 3.0 L                                                          |
|    | XR8 13522 | Feed pipe - 4.0 L                                                          |
| 3  | XR8 13520 | Power steering pipe -steering rack to cooler - all                         |
| 7  | XR8 3579  | Connector quick-fit - large use with above feed lines from feed pipe to to |
|    |           | steering rack                                                              |
| 7b | XR 3295   | Connector quick-fit - small use with return hose from rack to cooler.      |
|    |           |                                                                            |