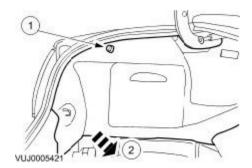

- 4. Detach the luggage compartment side <u>trim panel</u>.
- 1. Remove the luggage compartment side <u>trim panel</u> retaining clip.
- 2. Detach the luggage compartment side <u>trim panel</u>.

5. Detach the roof opening panel rear drain hose retaining clip.