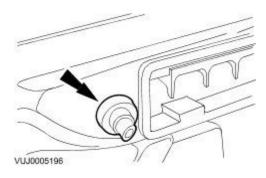

## Removal

- 1. Remove the rear <u>bumper</u> cover.
- 2. Remove the roof opening rear drain hose grommet.

- 3. Reposition the luggage compartment floor covering.
- 1. Detach the luggage compartment floor covering.
- 2. Reposition the luggage compartment floor covering.