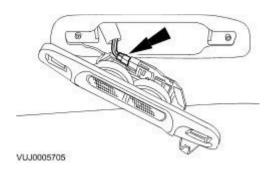

- 14. **NOTE:** Left-hand shown, right-hand similar. Remove the rear passenger assist handle.
  - Disconnect the electrical connector.

15. **NOTE:** Left-hand shown, right-hand similar. Detach the front passenger assist handle retaining screw covers.