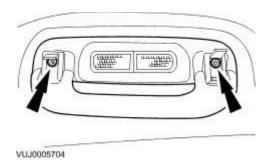

- 11. Remove the overhead console.
- 12. **NOTE:** Left-hand shown, right-hand similar. Detach the rear passenger assist handle retaining screw covers.

13. **NOTE:** Left-hand shown, right-hand similar. Detach the rear passenger assist handle.