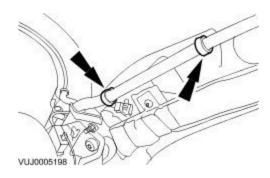

## 17. Detach the <u>headliner</u>.

18. Detach the roof opening panel rear drain hose retaining clips.

19. Remove the roof opening panel rear drain hose.