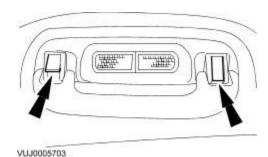

- 11. Remove the overhead console.
- 12. **NOTE:** Left-hand shown, right-hand similar. Detach the rear passenger assist handle retaining screw covers.

13. **NOTE:** Left-hand shown, right-hand similar. Detach the rear passenger assist handle.