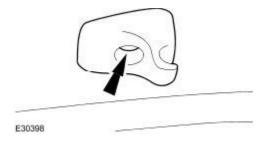

## Removal

- 1. Remove the rear <u>bumper</u> cover.
- 2. Remove the roof opening rear drain hose grommet.

- 3. Reposition the luggage compartment floor covering.
- 1. Detach the luggage compartment floor covering.
- 2. Reposition the luggage compartment floor covering.