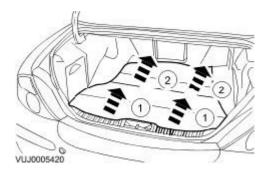

## 17. Detach the <u>headliner</u>.

18. Detach the roof opening panel rear drain hose retaining clips.

19. Remove the roof opening panel rear drain hose.