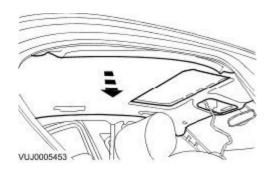

## 17. Detach the <u>headliner</u>.

18. Detach the roof opening panel rear drain hose retaining clips.

19. Remove the roof opening panel rear drain hose.