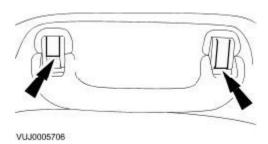

- 11. Remove the overhead console.
- 12. **NOTE:** Left-hand shown, right-hand similar. Detach the rear passenger assist handle retaining screw covers.

13. **NOTE:** Left-hand shown, right-hand similar. Detach the rear passenger assist handle.

- 14. **NOTE:** Left-hand shown, right-hand similar. Remove the rear passenger assist handle.
  - Disconnect the electrical connector.

15. **NOTE:** Left-hand shown, right-hand similar. Detach the front passenger assist handle retaining screw covers.