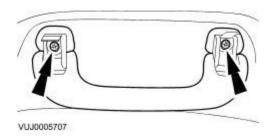

- 14. **NOTE:** Left-hand shown, right-hand similar. Remove the rear passenger assist handle.
  - Disconnect the electrical connector.

15. **NOTE:** Left-hand shown, right-hand similar. Detach the front passenger assist handle retaining screw covers.

16. **NOTE:** Left-hand shown, right-hand similar. Remove the front passenger assist handle.