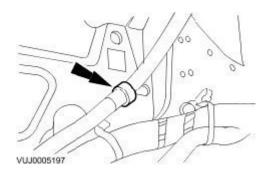

## 17. Detach the <u>headliner</u>.

18. Detach the roof opening panel rear drain hose retaining clips.

19. Remove the roof opening panel rear drain hose.