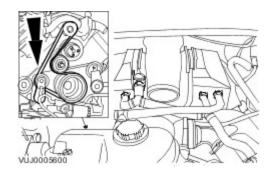

## Removal

- 1. Disconnect the battery ground cable. For additional information, refer to <u>Battery Disconnect and Connect</u>
- 2. Remove the air cleaner outlet pipe. For additional information, refer to <u>Air Cleaner Outlet Pipe (19.10.31)</u>
- 3. Detach the supercharger belt.
  - by Use a 1/2 inch square drive bar to rotate the supercharger belt tensioner.
  - 2) Detach the supercharger belt.

Reposition the supercharger belt tensioner.

- 6. Lower the vehicle.
- 7 . Remove the supercharger belt.