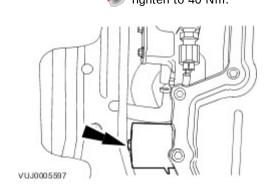

## Installation

1 . To install, reverse the removal procedure. Tighten to 40 Nm.