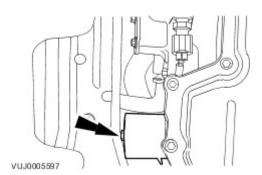

- 4 . Remove the air deflector. For additional information, refer to <u>Air Deflector (76.11.41)</u>
- 5. Reposition the supercharger belt tensioner.
  - loosen the supercharger belt tensioner retaining bolt.

Reposition the supercharger belt tensioner.

- 6. Lower the vehicle.
- 7 . Remove the supercharger belt.