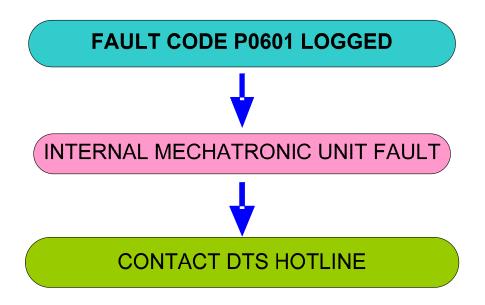

'real time' field issues and as such it will be updated on a regular basis.

If you have comments or questions relating to this publication please use the 'contact us' button on GTR.

November

2007

**Blank Page** 



## Carry Out Hard Reset (Battery) – Clear Engine Adaptions







#### Clear Transmission Adaption Values (with Dealer Special Tool)



#### **Does Not Upshift From First Gear**



## **Grinding Noise At Constant Speed**



### Harsh Roll Out Shifts 2-1 (MY05 and MY06)

HARSH ROLL OUT SHIFTS 2-1



## Harsh Roll Out Shifts 2-1



# Holds 1st Gear After Cold Start (MY07)



#### Intermittent Slip – Transmission Switches To N - Bump - Jerky - Selector Lever







#### P0500 Vehicle Speed Sensor – Intermittant Loss Of Drive



## P0601 Internal Mechatronic Unit Fault (07MY)









#### P081C Transmission Fault On Message Centre – Selector Cable



#### P2743 Rear Differential – Not Transmission Temperature Sensor



## **Poor Shift Quality (General)**



## **Software Calibration Identification**

<u>"THE GOLDEN 6HP26 RULE":</u> BEFORE FLASHING A TRANSMISSION THE TRANSMISSION ADAPTIONS MUST BE RESET WITHOUT EXCEPTION



## Step In Delay - Bump (MY05 and MY06)







### **Transmission Overheat - Message**