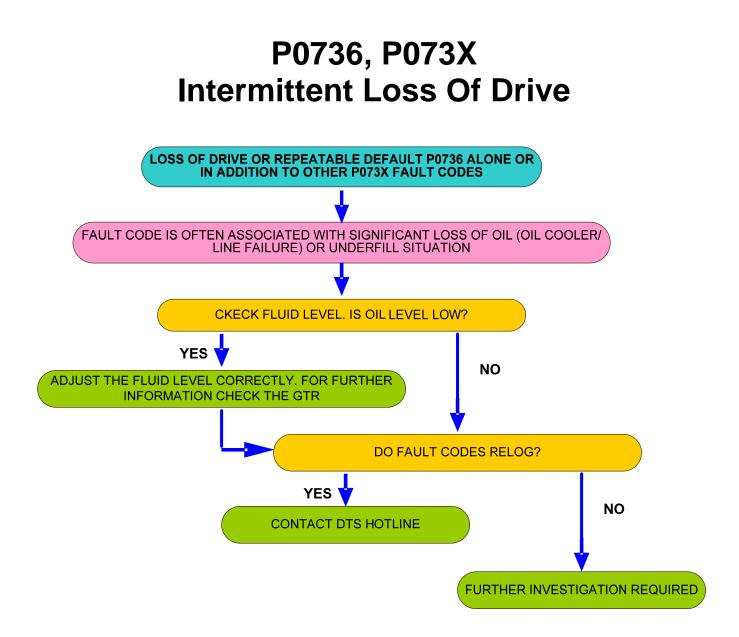

al time' field issues and as such it will be updated on a regular basis.

If you have comments or questions relating to this publication please use the 'contact us' button on GTR.

November

2007

**Blank Page** 



## Carry Out Hard Reset (Battery) – Clear Engine Adaptions







#### Clear Transmission Adaption Values (with Dealer Special Tool)



#### **Does Not Upshift From First Gear**



## **Grinding Noise At Constant Speed**



### Harsh Roll Out Shifts 2-1 (MY05 and MY06)

HARSH ROLL OUT SHIFTS 2-1



## Harsh Roll Out Shifts 2-1



# Holds 1st Gear After Cold Start (MY07)



#### Intermittent Slip – Transmission Switches To N - Bump - Jerky - Selector Lever







#### P0500 Vehicle Speed Sensor – Intermittant Loss Of Drive



## P0601 Internal Mechatronic Unit Fault (07MY)









#### P081C Transmission Fault On Message Centre – Selector Cable



#### P2743 Rear Differential – Not Transmission Temperature Sensor



## **Poor Shift Quality (General)**



## **Software Calibration Identification**

<u>"THE GOLDEN 6HP26 RULE":</u> BEFORE FLASHING A TRANSMISSION THE TRANSMISSION ADAPTIONS MUST BE RESET WITHOUT EXCEPTION



## Step In Delay - Bump (MY05 and MY06)







### **Transmission Overheat - Message**