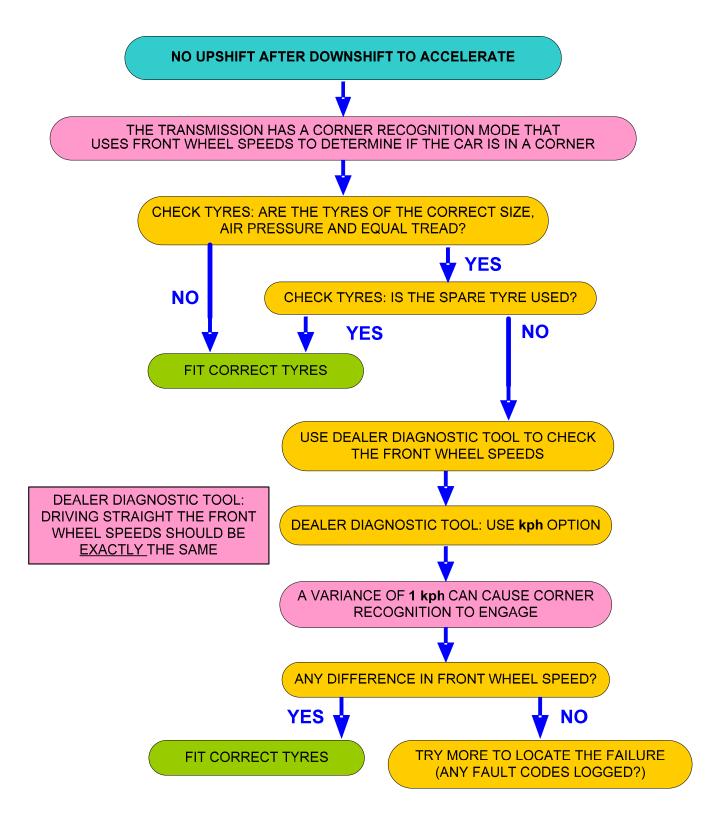

ion learned from investigations during assembly, field cases and at dealerships. The guide is a supplement based on 'real time' field issues and as such it will be updated on a regular basis.

If you have comments or questions relating to this publication please use the 'contact us' button on GTR.

November

2007

**Blank Page** 



## Carry Out Hard Reset (Battery) – Clear Engine Adaptions







#### Clear Transmission Adaption Values (with Dealer Special Tool)



#### **Does Not Upshift From First Gear**



## **Grinding Noise At Constant Speed**



### Harsh Roll Out Shifts 2-1 (MY05 and MY06)

HARSH ROLL OUT SHIFTS 2-1



## Harsh Roll Out Shifts 2-1



# Holds 1st Gear After Cold Start (MY07)



#### Intermittent Slip – Transmission Switches To N - Bump - Jerky - Selector Lever







#### P0500 Vehicle Speed Sensor – Intermittant Loss Of Drive



## P0601 Internal Mechatronic Unit Fault (07MY)









#### P081C Transmission Fault On Message Centre – Selector Cable



#### P2743 Rear Differential – Not Transmission Temperature Sensor



## **Poor Shift Quality (General)**



## **Software Calibration Identification**

<u>"THE GOLDEN 6HP26 RULE":</u> BEFORE FLASHING A TRANSMISSION THE TRANSMISSION ADAPTIONS MUST BE RESET WITHOUT EXCEPTION



## Step In Delay - Bump (MY05 and MY06)







### **Transmission Overheat - Message**