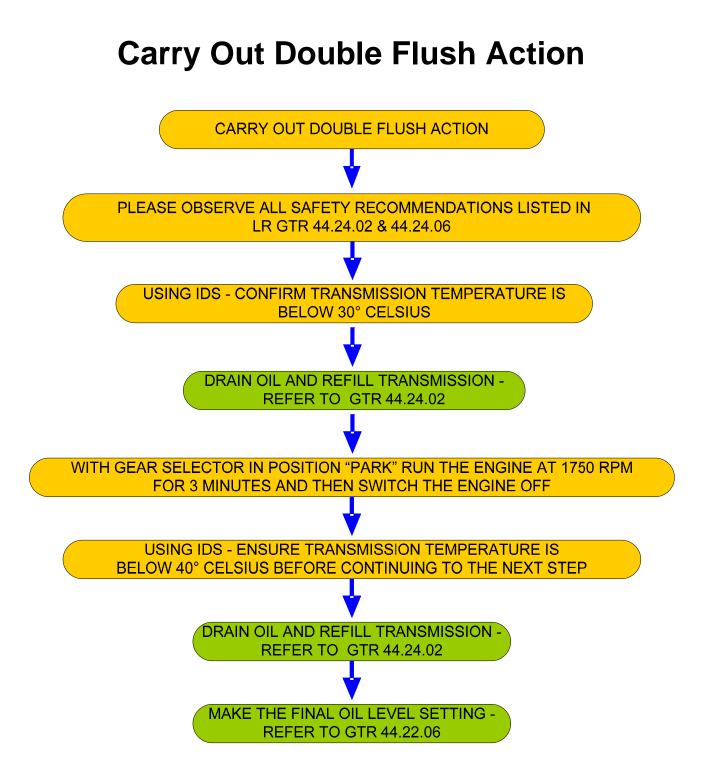

red with ZF products in Land Rover applications.

The guide is intended to cover 6 speed transmission vehicles, which include the following;

- L320 Range Rover Sport
- L322 Range Rover

This file is intended as a supplement to the workshop manuals; specifically to accompany the Description & Operation, and Diagnosis and Testing sections.

It covers problems with both the transmissions themselves, and vehicle-related problems.

It has been compiled using information learned from investigations during assembly, field cases and at dealerships. The guide is a supplement based on 'real time' field issues and as such it will be updated on a regular basis.

If you have comments or questions relating to this publication please use the 'contact us' button on GTR.

November

2007

**Blank Page** 



## Carry Out Hard Reset (Battery) – Clear Engine Adaptions







#### Clear Transmission Adaption Values (with Dealer Special Tool)



#### **Does Not Upshift From First Gear**



## **Grinding Noise At Constant Speed**



### Harsh Roll Out Shifts 2-1 (MY05 and MY06)

HARSH ROLL OUT SHIFTS 2-1



## Harsh Roll Out Shifts 2-1



# Holds 1st Gear After Cold Start (MY07)



#### Intermittent Slip – Transmission Switches To N - Bump - Jerky - Selector Lever







#### P0500 Vehicle Speed Sensor – Intermittant Loss Of Drive



## P0601 Internal Mechatronic Unit Fault (07MY)









#### P081C Transmission Fault On Message Centre – Selector Cable



#### P2743 Rear Differential – Not Transmission Temperature Sensor



## **Poor Shift Quality (General)**



## **Software Calibration Identif