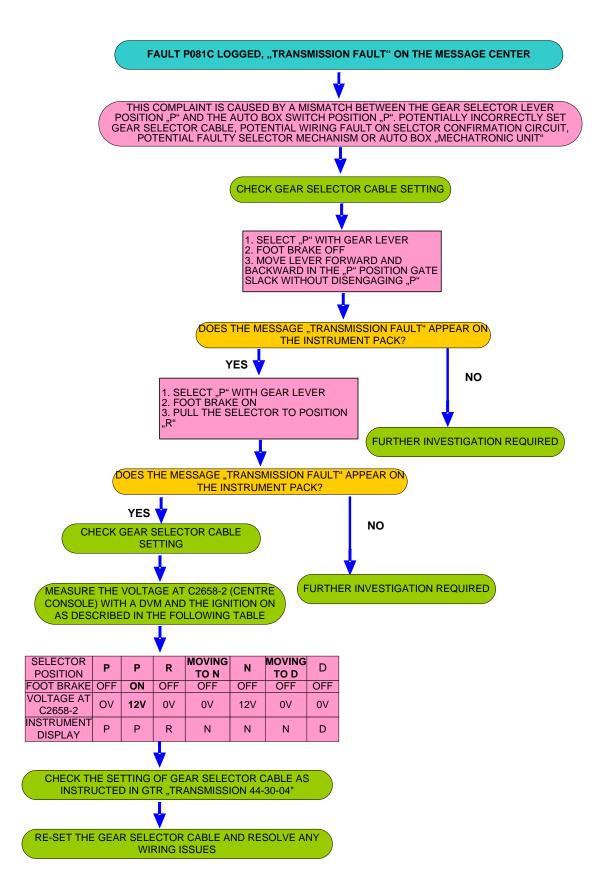

s.

If you have comments or questions relating to this publication please use the 'contact us' button on GTR.

November

2007

**Blank Page** 



## Carry Out Hard Reset (Battery) – Clear Engine Adaptions







#### Clear Transmission Adaption Values (with Dealer Special Tool)



#### **Does Not Upshift From First Gear**



## **Grinding Noise At Constant Speed**



### Harsh Roll Out Shifts 2-1 (MY05 and MY06)

HARSH ROLL OUT SHIFTS 2-1



## Harsh Roll Out Shifts 2-1



# Holds 1st Gear After Cold Start (MY07)



#### Intermittent Slip – Transmission Switches To N - Bump - Jerky - Selector Lever







#### P0500 Vehicle Speed Sensor – Intermittant Loss Of Drive



## P0601 Internal Mechatronic Unit Fault (07MY)









#### P081C Transmission Fault On Message Centre – Selector Cable



#### P2743 Rear Differential – Not Transmission Temperature Sensor



## **Poor Shift Quality (General)**



## **Software Calibration Identification**

<u>"THE GOLDEN 6HP26 RULE":</u> BEFORE FLASHING A TRANSMISSION THE TRANSMISSION ADAPTIONS MUST BE RESET WITHOUT EXCEPTION



## Step In Delay - Bump (MY05 and MY06)







### **Transmission Overheat - Message**