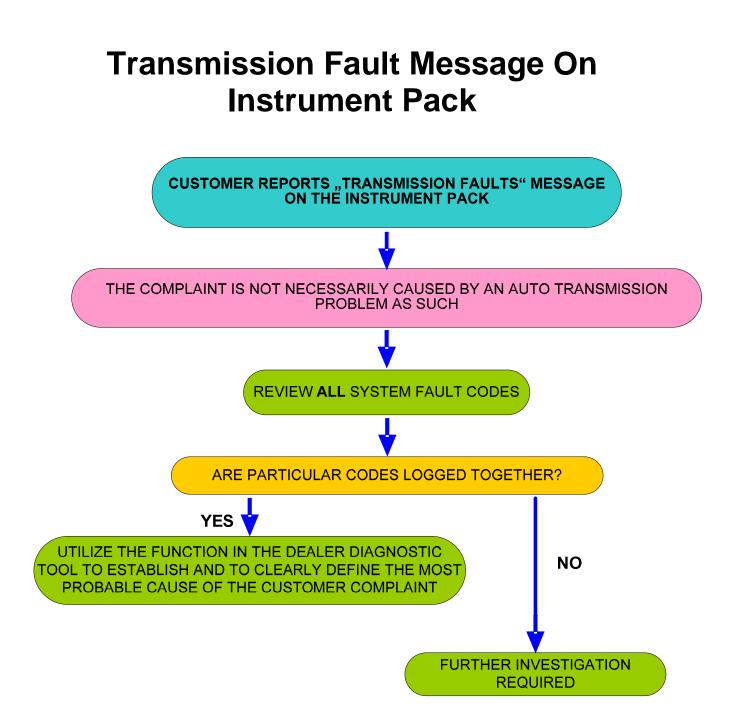

## **Grinding Noise At Constant Speed**



### Harsh Roll Out Shifts 2-1 (MY05 and MY06)

HARSH ROLL OUT SHIFTS 2-1



## Harsh Roll Out Shifts 2-1



# Holds 1st Gear After Cold Start (MY07)



#### Intermittent Slip – Transmission Switches To N - Bump - Jerky - Selector Lever







#### P0500 Vehicle Speed Sensor – Intermittant Loss Of Drive



## P0601 Internal Mechatronic Unit Fault (07MY)









#### P081C Transmission Fault On Message Centre – Selector Cable



#### P2743 Rear Differential – Not Transmission Temperature Sensor



## **Poor Shift Quality (General)**



## **Software Calibration Identification**

<u>"THE GOLDEN 6HP26 RULE":</u> BEFORE FLASHING A TRANSMISSION THE TRANSMISSION ADAPTIONS MUST BE RESET WITHOUT EXCEPTION



## Step In Delay - Bump (MY05 and MY06)







### **Transmission Overheat - Message**