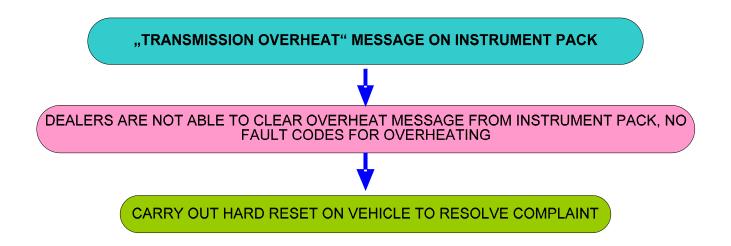

### Harsh Roll Out Shifts 2-1 (MY05 and MY06)

HARSH ROLL OUT SHIFTS 2-1



## Harsh Roll Out Shifts 2-1



# Holds 1st Gear After Cold Start (MY07)



#### Intermittent Slip – Transmission Switches To N - Bump - Jerky - Selector Lever







#### P0500 Vehicle Speed Sensor – Intermittant Loss Of Drive



## P0601 Internal Mechatronic Unit Fault (07MY)









#### P081C Transmission Fault On Message Centre – Selector Cable



#### P2743 Rear Differential – Not Transmission Temperature Sensor



## **Poor Shift Quality (General)**



## **Software Calibration Identification**

<u>"THE GOLDEN 6HP26 RULE":</u> BEFORE FLASHING A TRANSMISSION THE TRANSMISSION ADAPTIONS MUST BE RESET WITHOUT EXCEPTION



## Step In Delay - Bump (MY05 and MY06)







### **Transmission Overheat - Message**