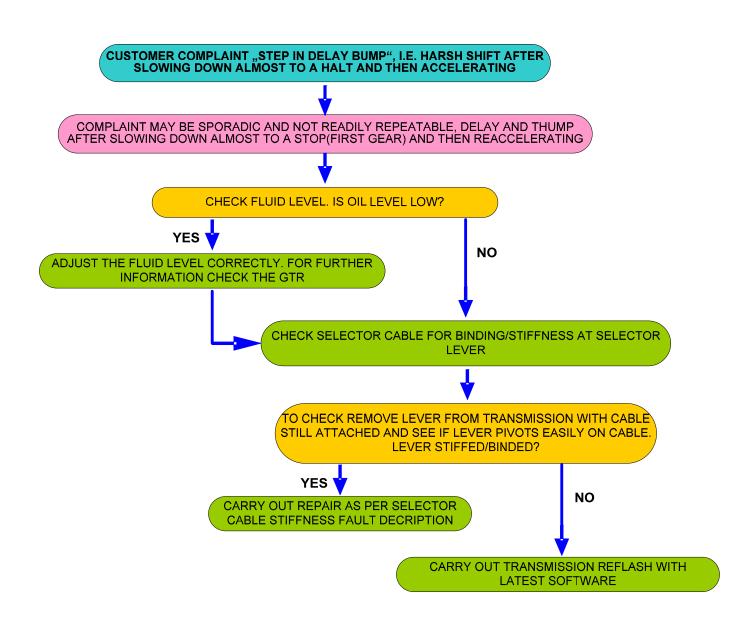

**



## **Grinding Noise At Constant Speed**



### Harsh Roll Out Shifts 2-1 (MY05 and MY06)

HARSH ROLL OUT SHIFTS 2-1



## Harsh Roll Out Shifts 2-1



# Holds 1st Gear After Cold Start (MY07)



#### Intermittent Slip – Transmission Switches To N - Bump - Jerky - Selector Lever







#### P0500 Vehicle Speed Sensor – Intermittant Loss Of Drive



## P0601 Internal Mechatronic Unit Fault (07MY)









#### P081C Transmission Fault On Message Centre – Selector Cable



#### P2743 Rear Differential – Not Transmission Temperature Sensor



## **Poor Shift Quality (General)**



## **Software Calibration Identification**

<u>"THE GOLDEN 6HP26 RULE":</u> BEFORE FLASHING A TRANSMISSION THE TRANSMISSION ADAPTIONS MUST BE RESET WITHOUT EXCEPTION



## Step In Delay - Bump (MY05 and MY06)







### **Transmission Overheat - Message**