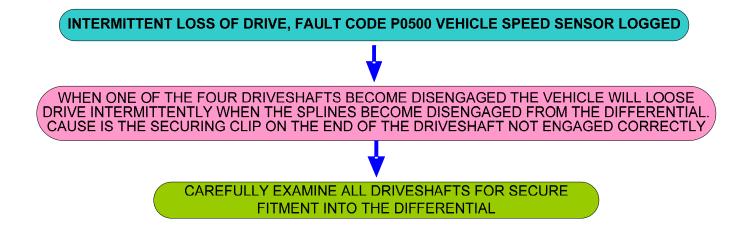

at dealerships. The guide is a supplement based on 'real time' field issues and as such it will be updated on a regular basis.

If you have comments or questions relating to this publication please use the 'contact us' button on GTR.

November

2007

**Blank Page** 



## Carry Out Hard Reset (Battery) – Clear Engine Adaptions







#### Clear Transmission Adaption Values (with Dealer Special Tool)



#### **Does Not Upshift From First Gear**



## **Grinding Noise At Constant Speed**



### Harsh Roll Out Shifts 2-1 (MY05 and MY06)

HARSH ROLL OUT SHIFTS 2-1



## Harsh Roll Out Shifts 2-1



# Holds 1st Gear After Cold Start (MY07)



#### Intermittent Slip – Transmission Switches To N - Bump - Jerky - Selector Lever







#### P0500 Vehicle Speed Sensor – Intermittant Loss Of Drive



## P0601 Internal Mechatronic Unit Fault (07MY)









#### P081C Transmission Fault On Message Centre – Selector Cable



#### P2743 Rear Differential – Not Transmission Temperature Sensor



## **Poor Shift Quality (General)**



## **Software Calibration Identification**

<u>"THE GOLDEN 6HP26 RULE":</u> BEFORE FLASHING A TRANSMISSION THE TRANSMISSION ADAPTIONS MUST BE RESET WITHOUT EXCEPTION



## Step In Delay - Bump (MY05 and MY06)







### **Transmission Overheat - Message**