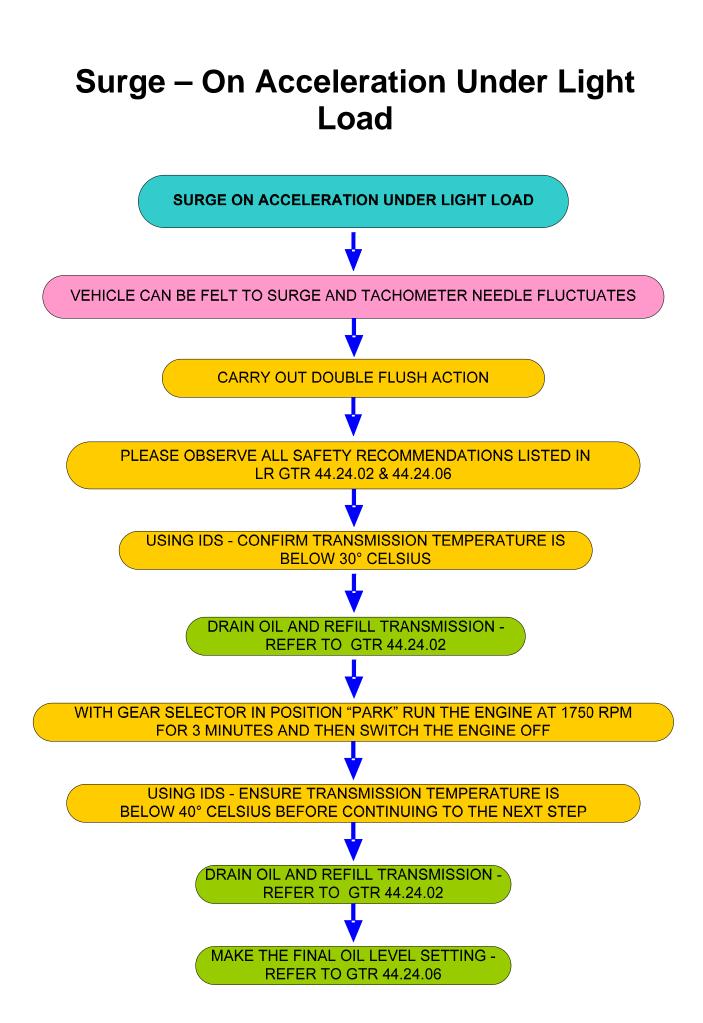

## **Grinding Noise At Constant Speed**



### Harsh Roll Out Shifts 2-1 (MY05 and MY06)

HARSH ROLL OUT SHIFTS 2-1



## Harsh Roll Out Shifts 2-1



# Holds 1st Gear After Cold Start (MY07)



#### Intermittent Slip – Transmission Switches To N - Bump - Jerky - Selector Lever







#### P0500 Vehicle Speed Sensor – Intermittant Loss Of Drive



## P0601 Internal Mechatronic Unit Fault (07MY)









#### P081C Transmission Fault On Message Centre – Selector Cable



#### P2743 Rear Differential – Not Transmission Temperature Sensor



## **Poor Shift Quality (General)**



## **Software Calibration Identification**

<u>"THE GOLDEN 6HP26 RULE":</u> BEFORE FLASHING A TRANSMISSION THE TRANSMISSION ADAPTIONS MUST BE RESET WITHOUT EXCEPTION



## Step In Delay - Bump (MY05 and MY06)







### **Transmission Overheat - Message**