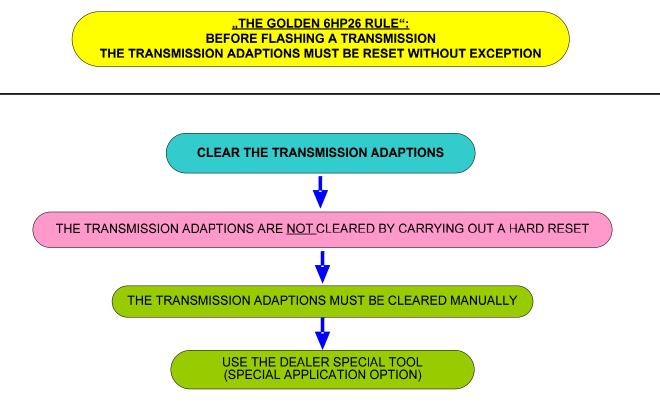

## **Software Calibration Identification**

<u>"THE GOLDEN 6HP26 RULE":</u> BEFORE FLASHING A TRANSMISSION THE TRANSMISSION ADAPTIONS MUST BE RESET WITHOUT EXCEPTION