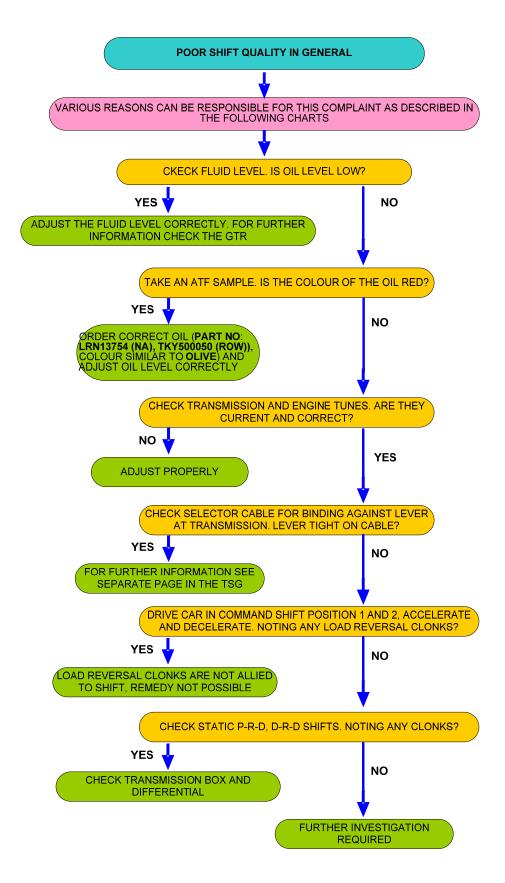

November

2007

**Blank Page** 



## Carry Out Hard Reset (Battery) – Clear Engine Adaptions







#### Clear Transmission Adaption Values (with Dealer Special Tool)



#### **Does Not Upshift From First Gear**



## **Grinding Noise At Constant Speed**



### Harsh Roll Out Shifts 2-1 (MY05 and MY06)

HARSH ROLL OUT SHIFTS 2-1



## Harsh Roll Out Shifts 2-1



# Holds 1st Gear After Cold Start (MY07)



#### Intermittent Slip – Transmission Switches To N - Bump - Jerky - Selector Lever







#### P0500 Vehicle Speed Sensor – Intermittant Loss Of Drive



## P0601 Internal Mechatronic Unit Fault (07MY)









#### P081C Transmission Fault On Message Centre – Selector Cable



#### P2743 Rear Differential – Not Transmission Temperature Sensor



## **Poor Shift Quality (General)**



## **Software Calibration Identification**

<u>"THE GOLDEN 6HP26 RULE":</u> BEFORE FLASHING A TRANSMISSION THE TRANSMISSION ADAPTIONS MUST BE RESET WITHOUT EXCEPTION



## Step In Delay - Bump (MY05 and MY06)







### **Transmission Overheat - Message**