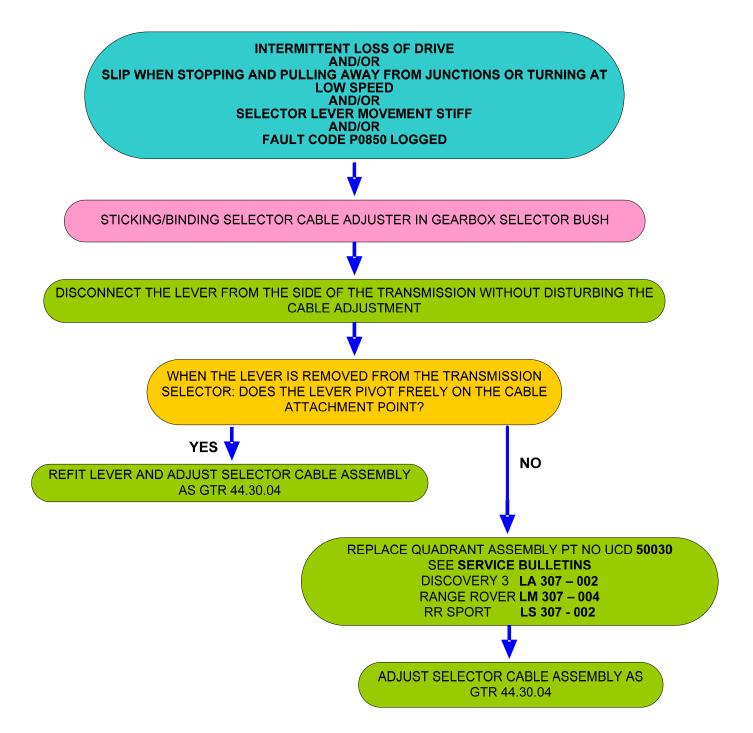

#### Intermittent Slip – Transmission Switches To N - Bump - Jerky - Selector Lever

#### P081C Transmission Fault On Message Centre – Selector Cable