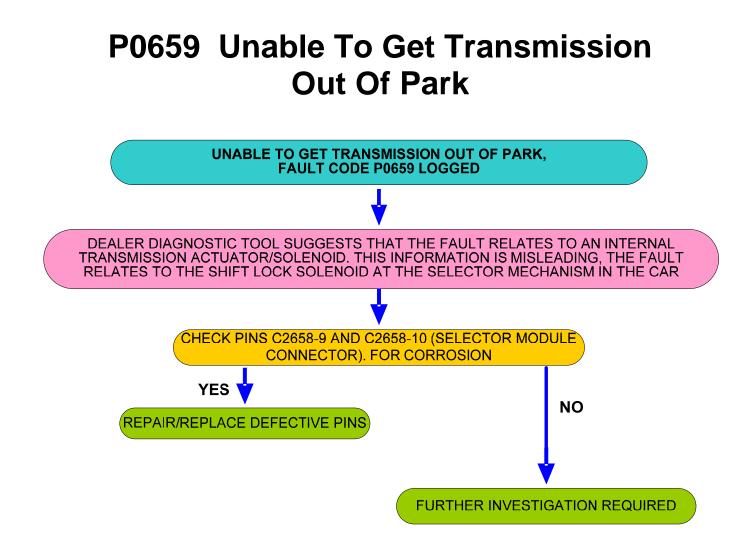

real time' field issues and as such it will be updated on a regular basis.

If you have comments or questions relating to this publication please use the 'contact us' button on GTR.

November

2007

**Blank Page** 



## Carry Out Hard Reset (Battery) – Clear Engine Adaptions







#### Clear Transmission Adaption Values (with Dealer Special Tool)



#### **Does Not Upshift From First Gear**



## **Grinding Noise At Constant Speed**



### Harsh Roll Out Shifts 2-1 (MY05 and MY06)

HARSH ROLL OUT SHIFTS 2-1



## Harsh Roll Out Shifts 2-1



# Holds 1st Gear After Cold Start (MY07)



#### Intermittent Slip – Transmission Switches To N - Bump - Jerky - Selector Lever







#### P0500 Vehicle Speed Sensor – Intermittant Loss Of Drive



## P0601 Internal Mechatronic Unit Fault (07MY)









#### P081C Transmission Fault On Message Centre – Selector Cable



#### P2743 Rear Differential – Not Transmission Temperature Sensor



## **Poor Shift Quality (General)**



## **Software Calibration Identification**

<u>"THE GOLDEN 6HP26 RULE":</u> BEFORE FLASHING A TRANSMISSION THE TRANSMISSION ADAPTIONS MUST BE RESET WITHOUT EXCEPTION



## Step In Delay - Bump (MY05 and MY06)







### **Transmission Overheat - Message**