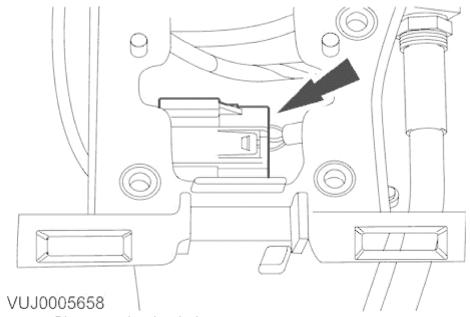

#### Removal

- 1. Place the transmission selector lever to the 'R' position.
- 2. Remove the parking brake switch. <<206-05>>

3. Disconnect the electrical connector.

1

4. Detach the selector lever cable.

- 5. Detach the transmission selector lever.
  - Remove the retaining bolts.