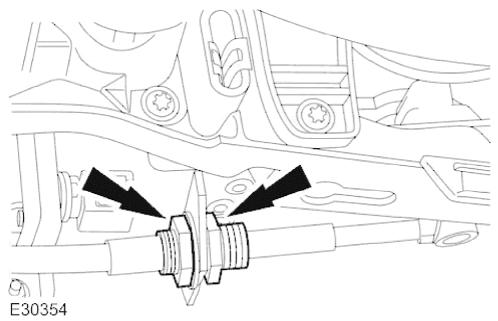

7. Attach the selector lever cable.

8. Loosen the selector lever cable lock nuts.

- 9. Adjust the selector lever cable lock nuts to lock against the retaining bracket without moving the set position of either the shift lever or the selector lever cable.
  - Do not fully tighten the selector lever cable lock nuts.

### 11. **NOTE:**

When tightening the selector lever cable lock nuts, make sure both lock nuts are tightened to the specified torque simultaneously.

Tighten the selector lever cable lock nuts.

• Tighten to 20 Nm.