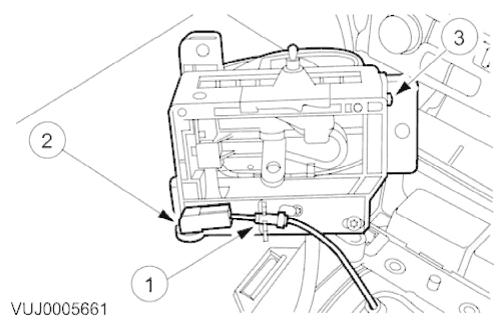

- 6. Remove the transmission selector lever.
  - 1. Detach the ignition switch interlock cable.
  - 2. Disconnect the ignition switch interlock cable.

2

3. Remove the transmission selector lever.

#### Installation

- Attach the ignition switch interlock cable.
  Install the transmission selector lever.

  - 2. Connect the ignition switch interlock cable.
  - 3. Attach the ignition switch interlock cable.