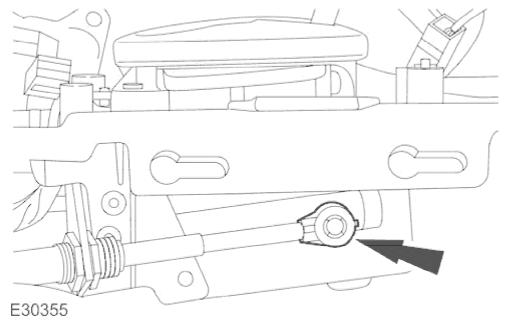

7. Attach the selector lever cable.

8. Loosen the selector lever cable lock nuts.

- 9. Adjust the selector lever cable lock nuts to lock against the retaining bracket without moving the set position of either the shift lever or the selector lever cable.
  - Do not fully tighten the selector lever cable lock nuts.

### 11. **NOTE:**

When tightening the selector lever cable lock nuts, make sure both lock nuts are tightened to the specified torque simultaneously.

Tighten the selector lever cable lock nuts.

• Tighten to 20 Nm.