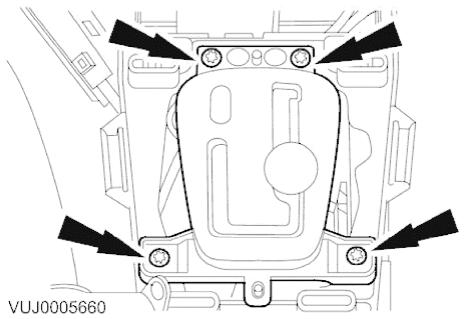

#### Removal

- 1. Place the transmission selector lever to the 'R' position.
- 2. Remove the parking brake switch. <<206-05>>

3. Disconnect the electrical connector.

1

4. Detach the selector lever cable.

- 5. Detach the transmission selector lever.
  - Remove the retaining bolts.

- 6. Remove the transmission selector lever.
  - 1. Detach the ignition switch interlock cable.
  - 2. Disconnect the ignition switch interlock cable.

2

3. Remove the transmission selector lever.