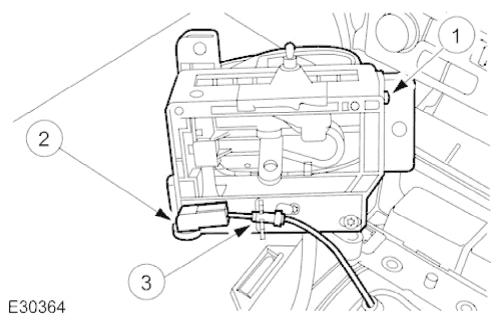

#### Removal

- 1. Place the transmission selector lever to the 'R' position.
- 2. Remove the parking brake switch. <<206-05>>

3. Disconnect the electrical connector.

1

4. Detach the selector lever cable.

- 5. Detach the transmission selector lever.
  - Remove the retaining bolts.

- 6. Remove the transmission selector lever.
  - 1. Detach the ignition switch interlock cable.
  - 2. Disconnect the ignition switch interlock cable.

2

3. Remove the transmission selector lever.

#### Installation

- Attach the ignition switch interlock cable.
  Install the transmission selector lever.

  - 2. Connect the ignition switch interlock cable.
  - 3. Attach the ignition switch interlock cable.

- 2. Attach the transmission selector lever.
  - Tighten to 11 Nm.

- 3. Connect the electrical connector.
- 4. Install the parking brake switch. <<206-05>>