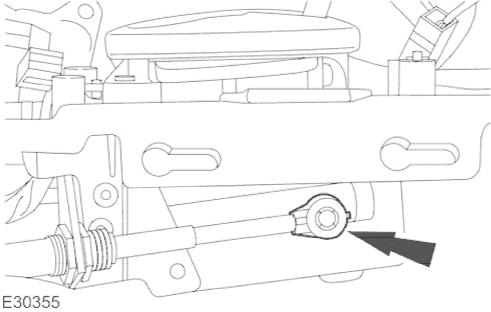

7. Attach the selector lever cable.

8. Loosen the selector lever cable lock nuts.

- 9. Adjust the selector lever cable lock nuts to lock against the retaining bracket without moving the set position of either the shift lever or the selector lever cable.
  - Do not fully tighten the selector lever cable lock nuts.

### 11. **NOTE:**

When tightening the selector lever cable lock nuts, make sure both lock nuts are tightened to the specified torque simultaneously.

Tighten the selector lever cable lock nuts.

• Tighten to 20 Nm.