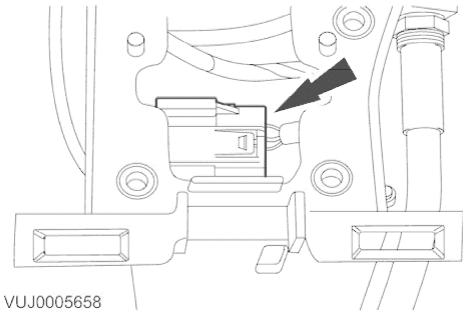

#### Removal

- 1. Place the transmission selector lever to the 'R' position.
- 2. Remove the parking brake switch. <<206-05>>

3. Disconnect the electrical connector.

1

4. Detach the selector lever cable.

- 5. Detach the transmission selector lever.
  - Remove the retaining bolts.