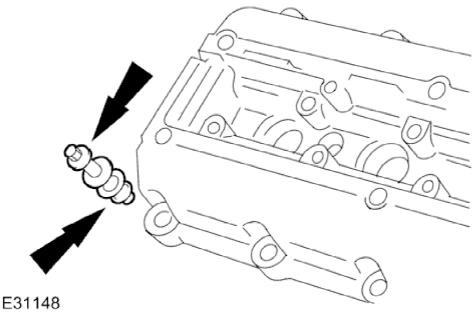

## Vehicles without supercharger

1

2. Remove the right-hand engine cover bracket.

2014-04-14

- 3. Detach the engine wiring harness.1. Detach the ground harness

  - 2. Disconnect the variable camshaft timing (VCT) oil control solenoid electrical connector.
  - 3. Detach the engine wiring harness.