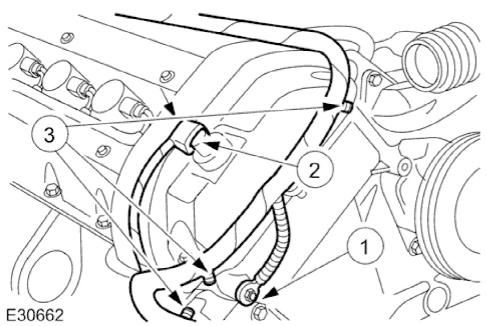

## Vehicles without supercharger

1

2. Remove the right-hand engine cover bracket.

2014-04-14

- 3. Detach the engine wiring harness.1. Detach the ground harness

  - 2. Disconnect the variable camshaft timing (VCT) oil control solenoid electrical connector.
  - 3. Detach the engine wiring harness.

#### All vehicles

4. Disconnect the positive crank ventilation (PCV) pipe.

2 2014-04-14

## E30668

4. Attach the right-hand engine wiring harness.

5. Connect the positive crank ventilation (PCV) pipe.