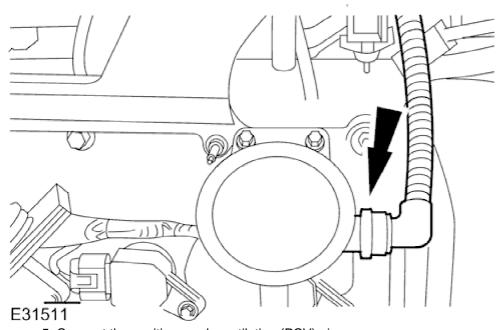

#### All vehicles

4. Disconnect the positive crank ventilation (PCV) pipe.

2 2014-04-14

## E30668

4. Attach the right-hand engine wiring harness.

5. Connect the positive crank ventilation (PCV) pipe.