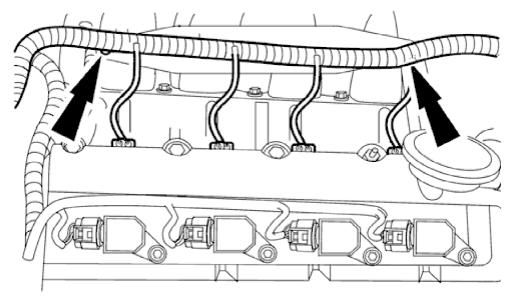

#### All vehicles

Left-hand shown right-hand similar.

Remove the ignition coil-on-plug cover.

## Vehicles without supercharger

1

2. Remove the right-hand engine cover bracket.

2014-04-14

- 3. Detach the engine wiring harness.1. Detach the ground harness

  - 2. Disconnect the variable camshaft timing (VCT) oil control solenoid electrical connector.
  - 3. Detach the engine wiring harness.