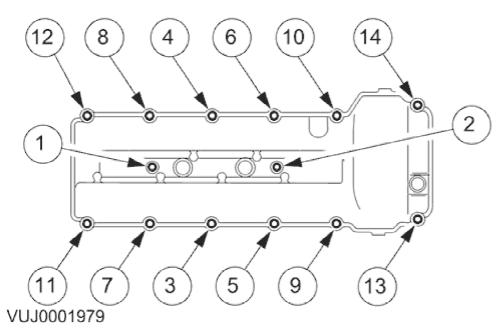

#### 9. **NOTE:**

On removal of the valve cover retaining bolts note their positions in the valve cover.

Remove the valve cover retaining bolts.

• Remove and discard the valve cover retaining bolt O-ring seals.

#### 1. **NOTE:**

Install the valve cover retaining bolts to their positions previously noted.

Install the valve cover retaining bolts.

• Install new valve cover retaining bolt O-ring seals.

- 2. Install the valve cover.
  - Install new valve cover gaskets.
  - Complete the tightening sequence.
  - Tighten to 12 Nm.