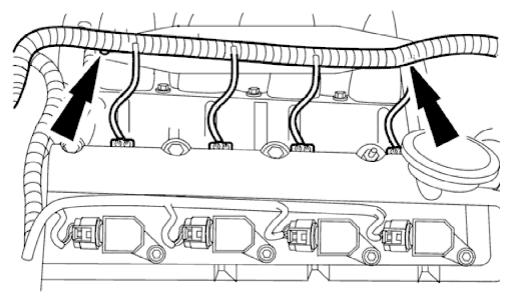

## E30668

5. Detach the right-hand engine wiring harness.

6. Remove the ignition coil-on-plugs.

• Remove the retaining bolts.

- 7. Remove the ignition coil-on-plugs.
  - Remove the retaining bolts.