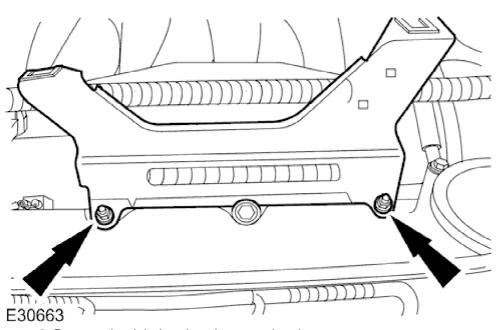

## Vehicles without supercharger

1

2. Remove the right-hand engine cover bracket.

2014-04-14

- 3. Detach the engine wiring harness.1. Detach the ground harness

  - 2. Disconnect the variable camshaft timing (VCT) oil control solenoid electrical connector.
  - 3. Detach the engine wiring harness.

7. Install the right-hand engine cover bracket.