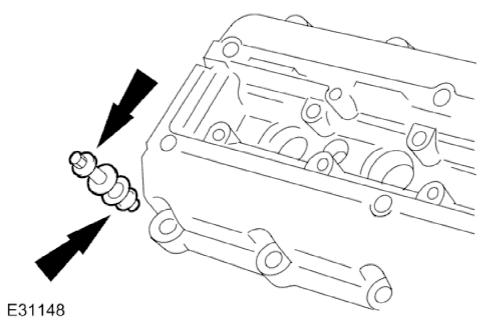

## Vehicles without supercharger

1

2. Remove the right-hand engine cover bracket.

2014-04-14

- 3. Detach the engine wiring harness.1. Detach the ground harness

  - 2. Disconnect the variable camshaft timing (VCT) oil control solenoid electrical connector.
  - 3. Detach the engine wiring harness.