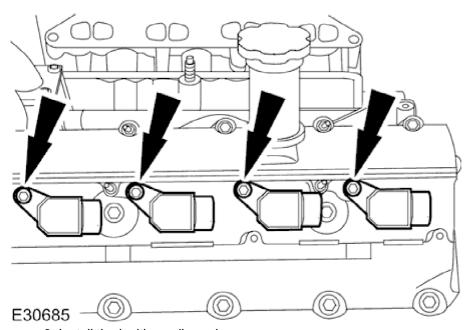

## E30668

5. Detach the right-hand engine wiring harness.

6. Remove the ignition coil-on-plugs.

• Remove the retaining bolts.

- 7. Remove the ignition coil-on-plugs.
  - Remove the retaining bolts.

- 3. Install the ignition coil-on-plugs.
  - Tighten to 5 Nm.