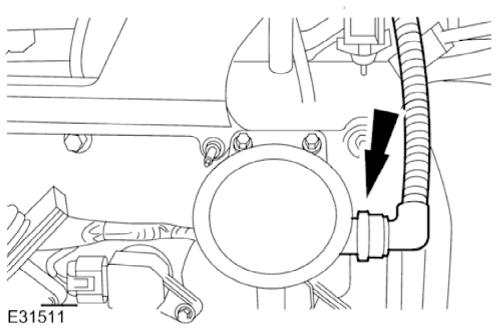

#### All vehicles

4. Disconnect the positive crank ventilation (PCV) pipe.

2 2014-04-14

## E30668

4. Attach the right-hand engine wiring harness.

5. Connect the positive crank ventilation (PCV) pipe.