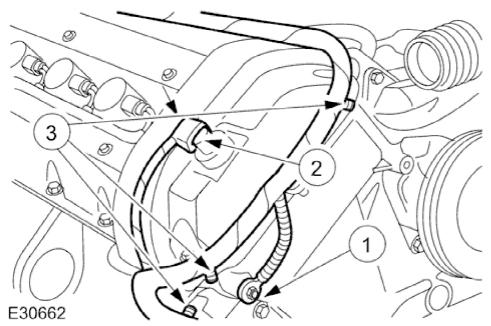

## Vehicles without supercharger

1

2. Remove the right-hand engine cover bracket.

2014-04-14

- 3. Detach the engine wiring harness.1. Detach the ground harness

  - 2. Disconnect the variable camshaft timing (VCT) oil control solenoid electrical connector.
  - 3. Detach the engine wiring harness.

## Vehicles without supercharger

- 6. Attach the engine wiring harness.
  - 1. Attach the ground harness
  - 2. Connect the VCT oil control solenoid electrical connector.
  - 3. Attach the engine wiring harness.