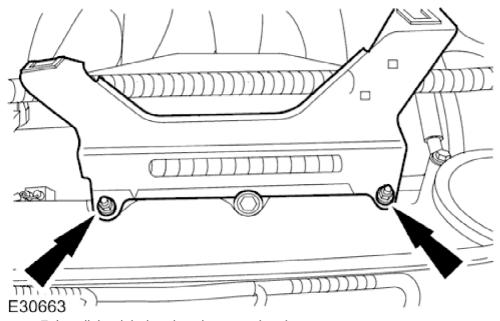

## Vehicles without supercharger

1

2. Remove the right-hand engine cover bracket.

2014-04-14

- 3. Detach the engine wiring harness.1. Detach the ground harness

  - 2. Disconnect the variable camshaft timing (VCT) oil control solenoid electrical connector.
  - 3. Detach the engine wiring harness.

7. Install the right-hand engine cover bracket.