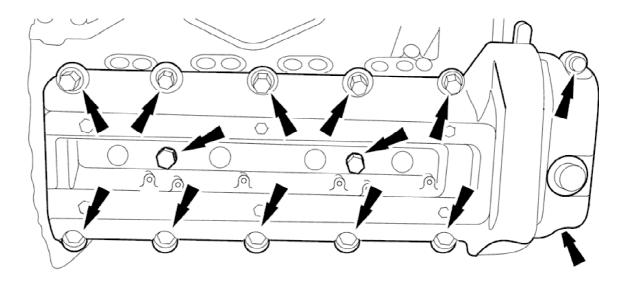

#### E30696

- 8. Remove the valve cover assembly.
  - Remove and discard valve cover gaskets.

#### 1. **NOTE:**

Install the valve cover retaining bolts to their positions previously noted.

Install the valve cover retaining bolts.

• Install new valve cover retaining bolt O-ring seals.

- 2. Install the valve cover.
  - Install new valve cover gaskets.
  - Complete the tightening sequence.
  - Tighten to 12 Nm.