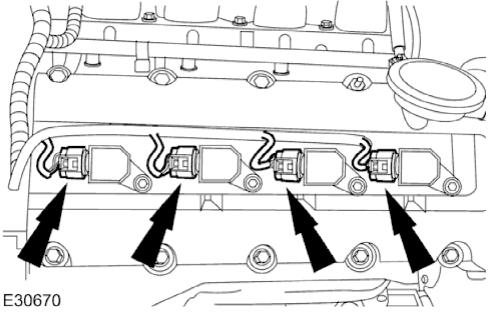

## E30668

5. Detach the right-hand engine wiring harness.

6. Remove the ignition coil-on-plugs.

• Remove the retaining bolts.

- 7. Remove the ignition coil-on-plugs.
  - Remove the retaining bolts.