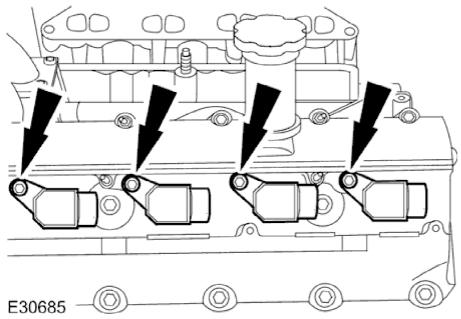

#### 9. **NOTE:**

On removal of the valve cover retaining bolts note their positions in the valve cover.

Remove the valve cover retaining bolts.

• Remove and discard the valve cover retaining bolt O-ring seals.

#### 1. **NOTE:**

Install the valve cover retaining bolts to their positions previously noted.

Install the valve cover retaining bolts.

• Install new valve cover retaining bolt O-ring seals.

- 2. Install the valve cover.
  - Install new valve cover gaskets.
  - Complete the tightening sequence.
  - Tighten to 12 Nm.