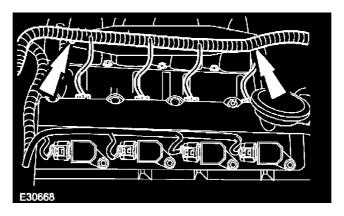

## All vehicles

4. Disconnect the Positive Crank Ventilation (PCV) pipe.

5. Detach the right-hand engine wiring harness.

6. Remove the ignition coil-on-plugs. ^ Remove the retaining bolts.

- 7. Remove the ignition coil-on-plugs.^ Remove the retaining bolts.

8. Remove the valve cover assembly.

2003 Jaguar S-Type (X200) V8-4.2L

^ Remove and discard valve cover gaskets.

9. **NOTE:** On removal of the valve cover retaining bolts note their positions in the valve cover.