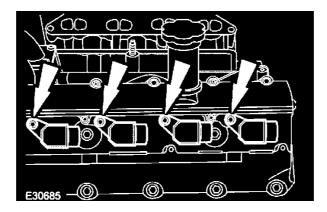

## All vehicles

4. Disconnect the Positive Crank Ventilation (PCV) pipe.

5. Detach the right-hand engine wiring harness.

6. Remove the ignition coil-on-plugs. ^ Remove the retaining bolts.

- 7. Remove the ignition coil-on-plugs.^ Remove the retaining bolts.

- 3. Install the ignition coil-on-plugs.
  - Tighten to 5 Nm.

4. Attach the right-hand engine wiring harness.

5. Connect the Positive Crank Ventilation (PCV) pipe.