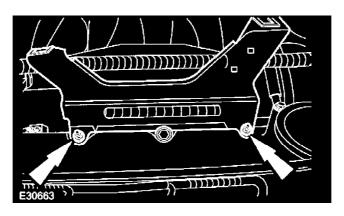

## Vehicles without supercharger

2. Remove the right-hand engine cover bracket.

- 3. Detach the engine wiring harness.
  - 1. Detach the ground harness
  - 2. Disconnect the Variable Camshaft Timing (VCT) oil control solenoid electrical connector.
  - 3. Detach the engine wiring harness.

7. Install the right-hand engine cover bracket.