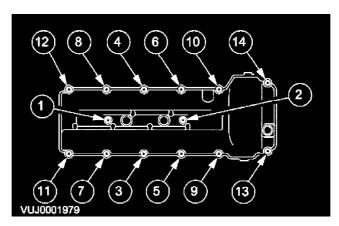

8. Remove the valve cover assembly.

2003 Jaguar S-Type (X200) V8-4.2L

^ Remove and discard valve cover gaskets.

9. **NOTE:** On removal of the valve cover retaining bolts note their positions in the valve cover.

Remove the valve cover retaining bolts.

^ Remove and discard the valve cover retaining bolt O-ring seals.

## All vehicles

1. **NOTE:** Install the valve cover retaining bolts to their positions previously noted.

Install the valve cover retaining bolts.

^ Install new valve cover retaining bolt O-ring seals.

- 2. Install the valve cover.
  - ^ Install new valve cover gaskets.
  - Complete the tightening sequence.
  - Tighten to 12 Nm.