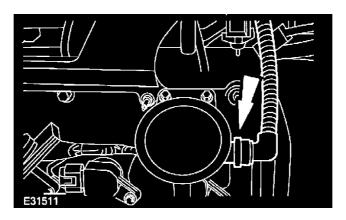

## All vehicles

4. Disconnect the Positive Crank Ventilation (PCV) pipe.

5. Detach the right-hand engine wiring harness.

6. Remove the ignition coil-on-plugs. ^ Remove the retaining bolts.

- 7. Remove the ignition coil-on-plugs.^ Remove the retaining bolts.

- 3. Install the ignition coil-on-plugs.
  - Tighten to 5 Nm.

4. Attach the right-hand engine wiring harness.

5. Connect the Positive Crank Ventilation (PCV) pipe.