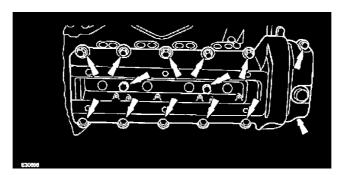

8. Remove the valve cover assembly.

2003 Jaguar S-Type (X200) V8-4.2L

^ Remove and discard valve cover gaskets.

9. **NOTE:** On removal of the valve cover retaining bolts note their positions in the valve cover.

Remove the valve cover retaining bolts.

^ Remove and discard the valve cover retaining bolt O-ring seals.

## All vehicles

1. **NOTE:** Install the valve cover retaining bolts to their positions previously noted.

Install the valve cover retaining bolts.

^ Install new valve cover retaining bolt O-ring seals.

- 2. Install the valve cover.
  - ^ Install new valve cover gaskets.
  - Complete the tightening sequence.
  - Tighten to 12 Nm.