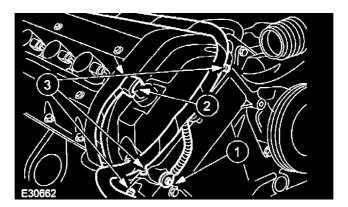

## All vehicles

4. Disconnect the Positive Crank Ventilation (PCV) pipe.

5. Detach the right-hand engine wiring harness.

6. Remove the ignition coil-on-plugs. ^ Remove the retaining bolts.

- 7. Remove the ignition coil-on-plugs.^ Remove the retaining bolts.

- 3. Install the ignition coil-on-plugs.
  - Tighten to 5 Nm.

4. Attach the right-hand engine wiring harness.

5. Connect the Positive Crank Ventilation (PCV) pipe.