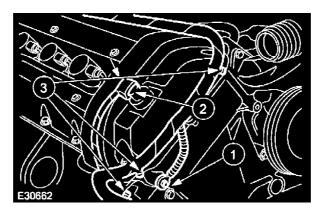

## Vehicles without supercharger

2. Remove the right-hand engine cover bracket.

- 3. Detach the engine wiring harness.
  - 1. Detach the ground harness
  - 2. Disconnect the Variable Camshaft Timing (VCT) oil control solenoid electrical connector.
  - 3. Detach the engine wiring harness.

## Vehicles without supercharger

- 6. Attach the engine wiring harness.
  - 1. Attach the ground harness
  - 2. Connect the VCT oil control solenoid electrical connector.
  - 3. Attach the engine wiring harness.