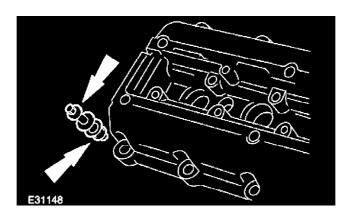

## Vehicles without supercharger

2. Remove the right-hand engine cover bracket.

- 3. Detach the engine wiring harness.
  - 1. Detach the ground harness
  - 2. Disconnect the Variable Camshaft Timing (VCT) oil control solenoid electrical connector.
  - 3. Detach the engine wiring harness.

## Vehicles without supercharger

- 6. Attach the engine wiring harness.
  - 1. Attach the ground harness
  - 2. Connect the VCT oil control solenoid electrical connector.
  - 3. Attach the engine wiring harness.