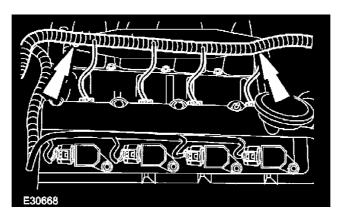

# Valve Cover: Service and Repair RH

Valve Cover RH Removal All vehicles

1. **NOTE:** Left-hand shown right-hand similar.

Remove the ignition coil-on-plug cover.

## All vehicles

4. Disconnect the Positive Crank Ventilation (PCV) pipe.

5. Detach the right-hand engine wiring harness.

6. Remove the ignition coil-on-plugs. ^ Remove the retaining bolts.

- 7. Remove the ignition coil-on-plugs.^ Remove the retaining bolts.