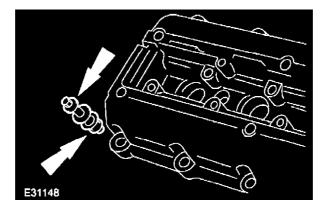

## Vehicles without supercharger

2. Remove the right-hand engine cover bracket.

- 3. Detach the engine wiring harness.
  - 1. Detach the ground harness
  - 2. Disconnect the Variable Camshaft Timing (VCT) oil control solenoid electrical connector.
  - 3. Detach the engine wiring harness.

## Vehicles without supercharger

- 6. Attach the engine wiring harness.
  - 1. Attach the ground harness
  - 2. Connect the VCT oil control solenoid electrical connector.
  - 3. Attach the engine wiring harness.