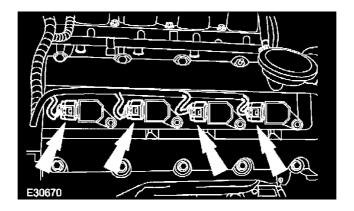

## All vehicles

4. Disconnect the Positive Crank Ventilation (PCV) pipe.

5. Detach the right-hand engine wiring harness.

6. Remove the ignition coil-on-plugs. ^ Remove the retaining bolts.

- 7. Remove the ignition coil-on-plugs.^ Remove the retaining bolts.