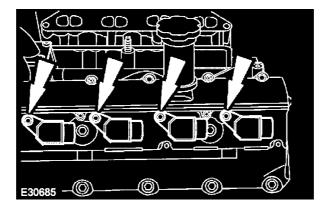

8. Remove the valve cover assembly.

2003 Jaguar S-Type (X200) V8-4.2L

^ Remove and discard valve cover gaskets.

9. **NOTE:** On removal of the valve cover retaining bolts note their positions in the valve cover.