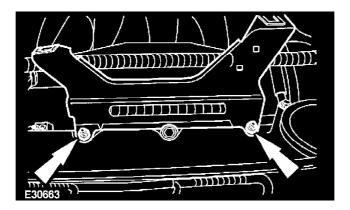

## Vehicles without supercharger

2. Remove the right-hand engine cover bracket.

- 3. Detach the engine wiring harness.
  - 1. Detach the ground harness
  - 2. Disconnect the Variable Camshaft Timing (VCT) oil control solenoid electrical connector.
  - 3. Detach the engine wiring harness.

7. Install the right-hand engine cover bracket.