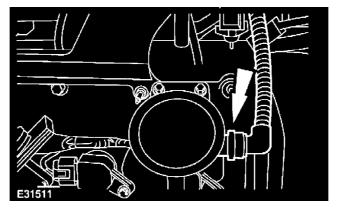

## All vehicles

4. Disconnect the Positive Crank Ventilation (PCV) pipe.

5. Detach the right-hand engine wiring harness.

6. Remove the ignition coil-on-plugs. ^ Remove the retaining bolts.

- 7. Remove the ignition coil-on-plugs.^ Remove the retaining bolts.