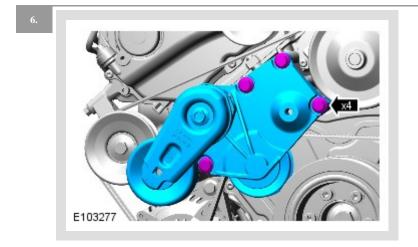

# △ NOTES:

- Some variation in the illustrations may occur, but the essential information is always correct.
- Engine shown removed for clarity.
- Note the fitted position.