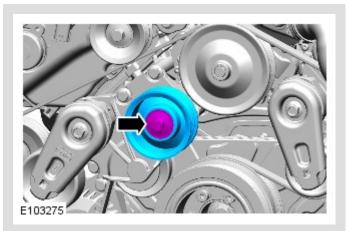

<sup>4.</sup> Refer to: Air Deflector (501-02, Removal and Installation).

Torque: 55 Nm