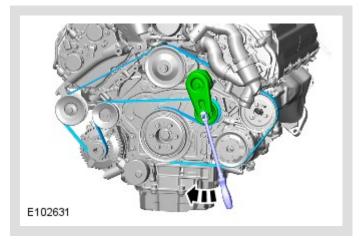

# CAUTIONS:

- Make sure that the accessory drive belt is correctly aligned to the pulleys. Failure to follow this instruction may result in damage to the vehicle.
- Clean and inspect the accessory drive belt pulleys for damage.

# △ NOTES:

- Some variation in the illustrations may occur, but the essential information is always correct.
- Engine shown removed for clarity.
- Note the fitted position.