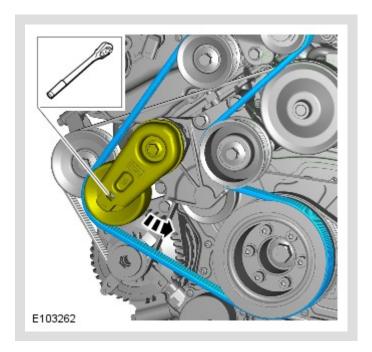

## ① CAUTION:

Note the fitted position of the component prior to removal.

## ① CAUTION:

Make sure the supercharger belt is correctly aligned to the pulleys. Failure to follow this instruction may result in damage to the vehicle.

To install, reverse the removal procedure.