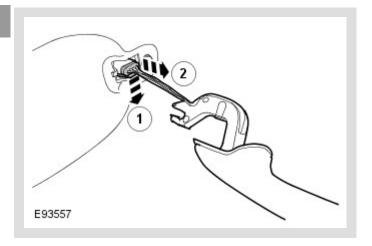

#### $\triangle$ NOTE:

Remove the screw sufficiently, only to release the component.

Torque: 4 Nm

2.

3. ① CAUTION:

Take extra care not to damage the wiring harnesses.

△ NOTE:

Secure the connection in the service position.