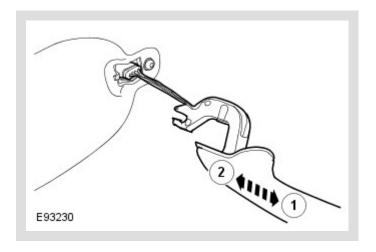

#### $\triangle$ NOTE:

Remove the screw sufficiently, only to release the component.

Torque: 4 Nm

2.

3. ① CAUTION:

Take extra care not to damage the wiring harnesses.

△ NOTE:

Secure the connection in the service position.