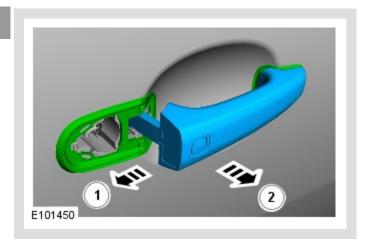

### $\triangle$ NOTES:

- Removal steps in this procedure may contain installation details.
- Some variation in the illustrations may occur, but the essential information is always correct.

. | ,

#### $\triangle$ NOTE:

Remove the screw sufficiently, only to release the component.

Torque: 4 Nm

2.

3. ① CAUTION:

Take extra care not to damage the wiring harnesses.

△ NOTE:

Secure the connection in the service position.