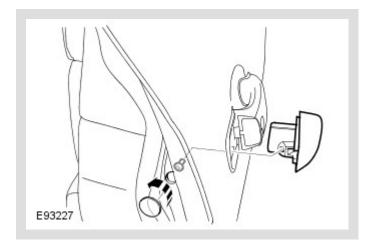

# EXTERIOR FRONT DOOR HANDLE (G1267533)

REMOVAL AND INSTALLATION

FRONT
76.58.01 DOOR ALL USED
HANDLE - DERIVATIVES 0.1 WITHINS
RENEW

REMOVAL

### $\triangle$ NOTES:

- Removal steps in this procedure may contain installation details.
- Some variation in the illustrations may occur, but the essential information is always correct.

. | ,