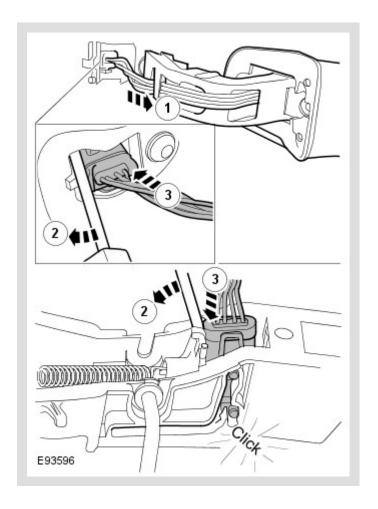

#### $\triangle$ NOTE:

Remove the screw sufficiently, only to release the component.

Torque: 4 Nm

2.

3. ① CAUTION:

Take extra care not to damage the wiring harnesses.

△ NOTE:

Secure the connection in the service position.

# ① CAUTION:

Make sure that the wiring harnesses are correctly located.

To install, reverse the removal procedure.