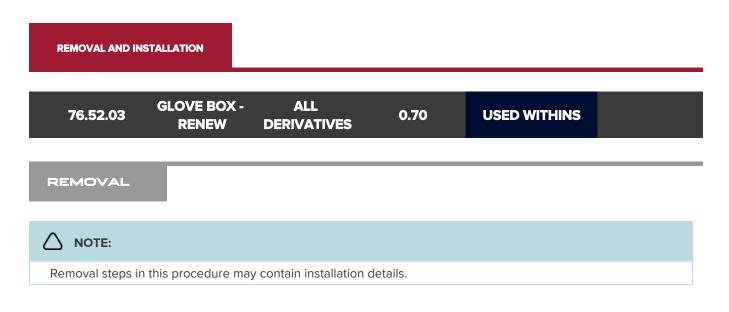

### INSTRUMENT PANEL AND CONSOLE

# GLOVE COMPARTMENT [G1267528]





# CAUTION:

Take extra care not to damage the edges of the component.





4.



# CAUTION:

Take extra care not to damage the edges of the component.



б.



Torque: 2 Nm



#### 8.

# 

Some variation in the illustrations may occur, but the essential information is always correct.





10.

## CAUTION:

LH illustration shown, RH is similar.



Torque: 2.5 Nm



## Torque: 9 Nm



Torque: 2.5 Nm



#### **NOTES**:

- Some variation in the illustrations may occur, but the essential information is always correct.
- Do not disassemble further if the component is removed for access only.



#### 15

## 

Some variation in the illustrations may occur, but the essential information is always correct.



Torque: 2 Nm



Torque: 2 Nm

## INSTALLATION

1. To install, reverse the removal proce