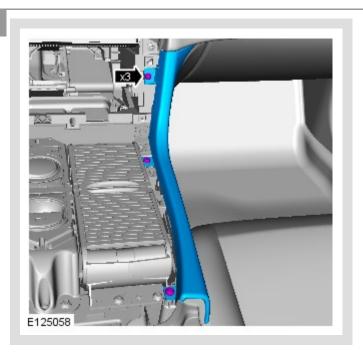

### INSTRUMENT PANEL AND CONSOLE

# GLOVE COMPARTMENT [G1267528]





# CAUTION:

Take extra care not to damage the edges of the component.





4.



# CAUTION:

Take extra care not to damage the edges of the component.



б.



Torque: 2 Nm



#### 8.

# 

Some variation in the illustrations may occur, but the essential information is always correct.





10.

## CAUTION:

LH illustration shown, RH is similar.



Torque: 2.5 Nm



## Torque: 9 Nm



Torque: 2.5 Nm



#### **NOTES**:

- Some variation in the illustrations may occur, but the essential information is always correct.
- Do not disassemble further if the component is removed for access only.



#### 15

## 

Some variation in the illustrations may occur, but the essential information is always correct.



Torque: 2 Nm



Torque: 2 Nm

## INSTALLATION

1. To install, reverse the removal procedure.

16