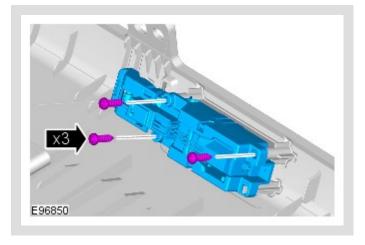

## 

Some variation in the illustrations may occur, but the essential information is always correct.

Torque: 2 Nm

Torque: 2 Nm