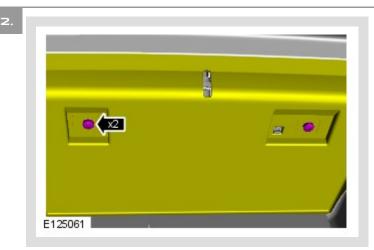

### INSTRUMENT PANEL AND CONSOLE

# GLOVE COMPARTMENT [G1267528]





# CAUTION:

Take extra care not to damage the edges of the component.





4.



# CAUTION:

Take extra care not to damage the edges of the component.



б.



Torque: 2 Nm



#### 8.

# 

Some variation in the illustrations may occur, but the essential information is always correct.





10.

## CAUTION:

LH illustration shown, RH is similar.



Torque: 2.5 Nm



## Torque: 9 Nm



Torque: 2.5 Nm



#### **NOTES**:

- Some variation in the illustrations may occur, but the essential information is always correct.
- Do not disassemble further if the component is removed for access only.



#### 15

## 

Some variation in the illustrations may occur, but the essential information is always correct.



Torque: 2 Nm



Torque: 2 Nm

## INSTALLATION

1. To install, reverse the removal procedure.

16