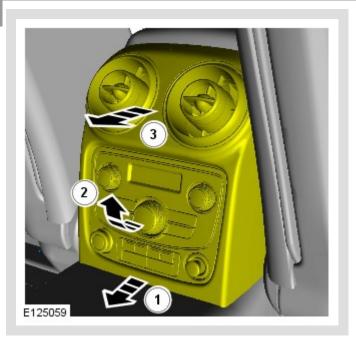

## 

Some variation in the illustrations may occur, but the essential information is always correct.

Torque: 2 Nm

Torque: 2 Nm