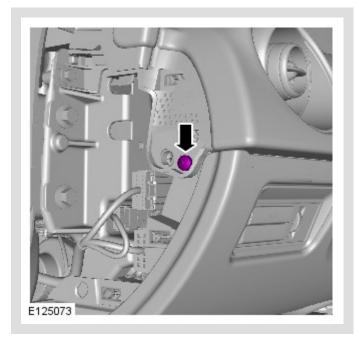

### INSTRUMENT PANEL AND CONSOLE

# GLOVE COMPARTMENT [G1267528]





# CAUTION:

Take extra care not to damage the edges of the component.





4.



# CAUTION:

Take extra care not to damage the edges of the component.



б.



Torque: 2 Nm



#### 8.

# 

Some variation in the illustrations may occur, but the essential information is always correct.





10.

## CAUTION:

LH illustration shown, RH is similar.



Torque: 2.5 Nm



## Torque: 9 Nm



Torque: 2.5 Nm



#### **NOTES**:

- Some variation in the illustrations may occur, but the essential information is always correct.
- Do not disassemble further if the component is removed for access only.



#### 15

## 

Some variation in the illustrations may occur, but the essential information is always correct.



Torque: 2 Nm



Torque: 2 Nm

## INSTALLATION

1. To install, reverse the removal procedure.

16