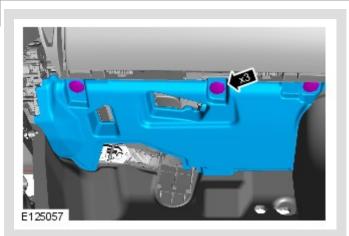

### INSTRUMENT PANEL AND CONSOLE

# GLOVE COMPARTMENT [G1267528]





# CAUTION:

Take extra care not to damage the edges of the component.





4.



# CAUTION:

Take extra care not to damage the edges of the component.



б.



Torque: 2 Nm



#### 8.

# 

Some variation in the illustrations may occur, but the essential information is always correct.





10.

## CAUTION:

LH illustration shown, RH is similar.



Torque: 2.5 Nm



## Torque: 9 Nm



Torque: 2.5 Nm



#### **NOTES**:

- Some variation in the illustrations may occur, but the essential information is always correct.
- Do not disassemble further if the component is removed for access only.



#### 15

## 

Some variation in the illustrations may occur, but the essential information is always correct.



Torque: 2 Nm



Torque: 2 Nm

## INSTALLATION

1. To install, reverse the removal procedure.

16