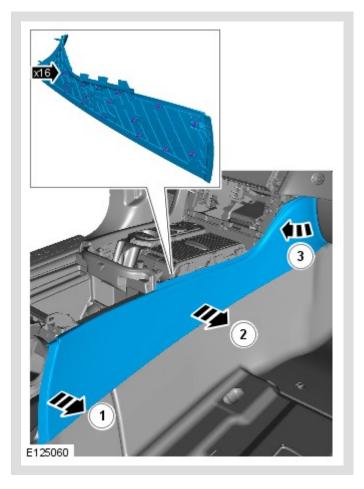

### INSTRUMENT PANEL AND CONSOLE

# GLOVE COMPARTMENT [G1267528]





# CAUTION:

Take extra care not to damage the edges of the component.





4.



# CAUTION:

Take extra care not to damage the edges of the component.



б.



Torque: 2 Nm



#### 8.

# 

Some variation in the illustrations may occur, but the essential information is always correct.





10.

## CAUTION:

LH illustration shown, RH is similar.



Torque: 2.5 Nm



## Torque: 9 Nm



Torque: 2.5 Nm



#### **NOTES**:

- Some variation in the illustrations may occur, but the essential information is always correct.
- Do not disassemble further if the component is removed for access only.



#### 15

## 

Some variation in the illustrations may occur, but the essential information is always correct.



Torque: 2 Nm



Torque: 2 Nm

## INSTALLATION

1. To install, reverse the removal procedure.

16