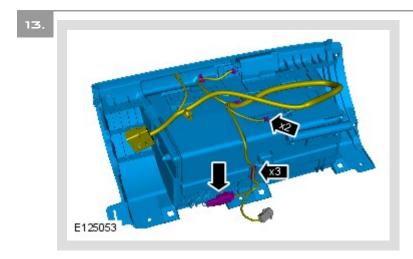

### INSTRUMENT PANEL AND CONSOLE

# GLOVE COMPARTMENT [G1267528]





# CAUTION:

Take extra care not to damage the edges of the component.





4.



# CAUTION:

Take extra care not to damage the edges of the component.



б.



Torque: 2 Nm



#### 8.

# 

Some variation in the illustrations may occur, but the essential information is always correct.





10.

## CAUTION:

LH illustration shown, RH is similar.



Torque: 2.5 Nm



## Torque: 9 Nm



Torque: 2.5 Nm



#### **NOTES**:

- Some variation in the illustrations may occur, but the essential information is always correct.
- Do not disassemble further if the component is removed for access only.



#### 15

## 

Some variation in the illustrations may occur, but the essential information is always correct.



Torque: 2 Nm



Torque: 2 Nm

## INSTALLATION

1. To install, reverse the removal procedure.

16