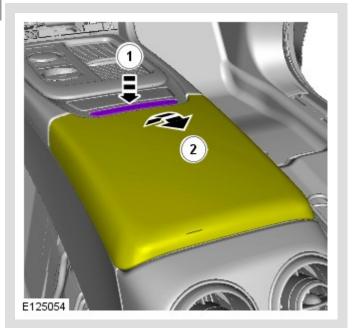

### INSTRUMENT PANEL AND CONSOLE

# GLOVE COMPARTMENT [G1267528]





# CAUTION:

Take extra care not to damage the edges of the component.





4.



# CAUTION:

Take extra care not to damage the edges of the component.



б.



Torque: 2 Nm



#### 8.

# 

Some variation in the illustrations may occur, but the essential information is always correct.





10.

## CAUTION:

LH illustration shown, RH is similar.



Torque: 2.5 Nm



## Torque: 9 Nm



Torque: 2.5 Nm



#### **NOTES**:

- Some variation in the illustrations may occur, but the essential information is always correct.
- Do not disassemble further if the component is removed for access only.



#### 15

## 

Some variation in the illustrations may occur, but the essential information is always correct.



Torque: 2 Nm



Torque: 2 Nm

## INSTALLATION

1. To install, reverse the removal procedure.

16