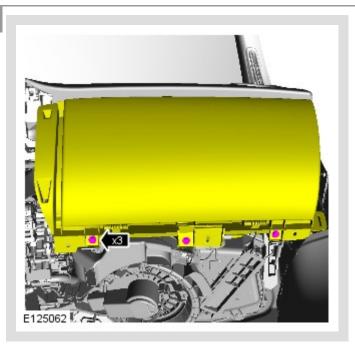

### INSTRUMENT PANEL AND CONSOLE

# GLOVE COMPARTMENT [G1267528]





# CAUTION:

Take extra care not to damage the edges of the component.





4.



# CAUTION:

Take extra care not to damage the edges of the component.



б.



Torque: 2 Nm



#### 8.

# 

Some variation in the illustrations may occur, but the essential information is always correct.





10.

## CAUTION:

LH illustration shown, RH is similar.



Torque: 2.5 Nm



## Torque: 9 Nm



Torque: 2.5 Nm



#### **NOTES**:

- Some variation in the illustrations may occur, but the essential information is always correct.
- Do not disassemble further if the component is removed for access only.



#### 15

## 

Some variation in the illustrations may occur, but the essential information is always correct.



Torque: 2 Nm



Torque: 2 Nm

## INSTALLATION

1. To install, reverse the removal procedure.

16