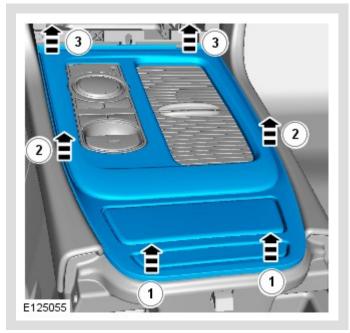

### INSTRUMENT PANEL AND CONSOLE

# GLOVE COMPARTMENT [G1267528]





# CAUTION:

Take extra care not to damage the edges of the component.





4.



# CAUTION:

Take extra care not to damage the edges of the component.



б.



Torque: 2 Nm



#### 8.

# 

Some variation in the illustrations may occur, but the essential information is always correct.





10.

## CAUTION:

LH illustration shown, RH is similar.



Torque: 2.5 Nm



## Torque: 9 Nm



Torque: 2.5 Nm



#### **NOTES**:

- Some variation in the illustrations may occur, but the essential information is always correct.
- Do not disassemble further if the component is removed for access only.



#### 15

## 

Some variation in the illustrations may occur, but the essential information is always correct.



Torque: 2 Nm



Torque: 2 Nm

## INSTALLATION

1. To install, reverse the removal procedure.

16