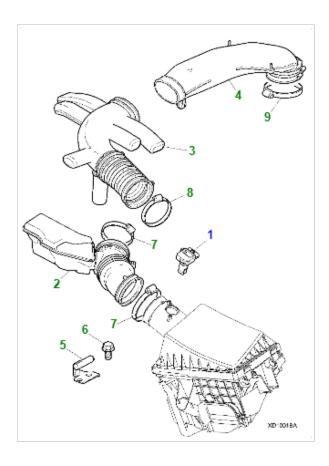

XD10018A

Copyright, 2016. Jaguar Land Rover Limited.

| Callout | NUMBER    | DESCRIPTION         | QTY | FEATURE                | COMMENTS                                                                 | UNIT PRICE | FROM | то         | REFERENCES |
|---------|-----------|---------------------|-----|------------------------|--------------------------------------------------------------------------|------------|------|------------|------------|
| 1       | C2S2670   | Air flow<br>sensor  | 1   |                        | aircleaner,<br>less 4.2<br>Litre<br>supercharg<br>ed                     | 281.50     |      |            |            |
| 1       | C2C7636   | Air flow<br>sensor  | 1   | 4.2 Litre supercharged | aircleaner                                                               | 319.00     |      |            |            |
| 2       | C2C16485  | Air intake<br>tube  | 1   |                        | less 4.2<br>Litre<br>supercharge<br>d, throttle<br>body to<br>aircleaner | 84.25      |      | (V) G35103 |            |
| 3       | C2C16487  | Air intake<br>tube  | 1   | 4.2 Litre supercharged |                                                                          | 107.75     |      | (V) G35103 |            |
| 4       | AJ86648   | Air intake<br>tube  | 1   | 4.2 Litre supercharged |                                                                          | 407.00     |      | (V) H00308 |            |
| 5       | AJ85320   | Mounting<br>bracket | 1   | 4.2 Litre supercharged | aircleaner                                                               | 6.65       |      |            |            |
| 6       | JFS10816B | Bolt                | 1   | 4.2 Litre supercharged | M8 x<br>16mm                                                             | 1.60       |      |            |            |
| 7       | C2C13713  | Hose clamp          | 2   | 4.2 Litre supercharged | 90/110mm                                                                 | 4.25       |      |            |            |
| 8       | C2N2334   | Hose clamp          | 2   |                        |                                                                          | 5.85       |      |            |            |
| 9       | C2C13712  | Hose clamp          | 1   | 4.2 Litre supercharged | 80/100mm                                                                 | 4.40       |      |            |            |