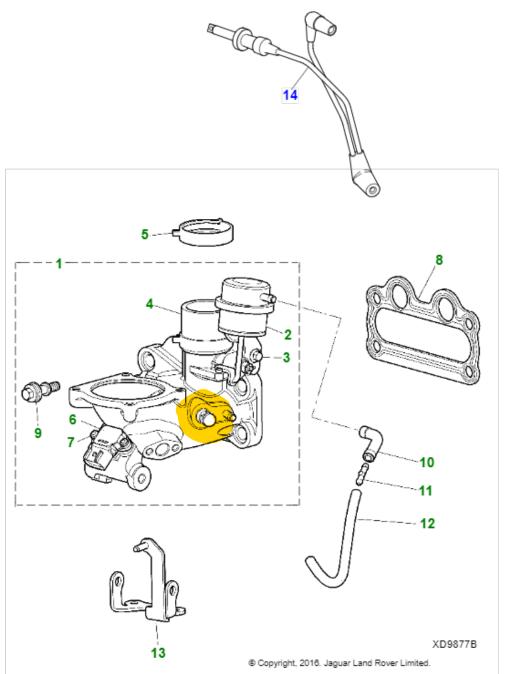

| Callout | NUMBER     | DESCRIPTION                        | QTY | FEATURE                | COMMENTS                               | UNIT PRICE | FROM | то         | REFERENCES |
|---------|------------|------------------------------------|-----|------------------------|----------------------------------------|------------|------|------------|------------|
| 1       | AJ84244    | Induction elbow                    | 1   | 4.2 Litre supercharged |                                        | 0.00       |      | (V) G34042 |            |
| 2       | AJ82715    | Supercharger<br>bypass<br>actuator | 1   | 4.2 Litre supercharged |                                        | 96.80      |      | (V) G34042 |            |
| 3       | JFS10616B  | Bolt                               | 1   | 4.2 Litre supercharged | M6 x<br>16mm                           | 0.00       |      | (V) G34042 |            |
| 4       | AJ82756    | Water bypass<br>hose               | 1   | 4.2 Litre supercharged |                                        | 29.21      |      | (V) G34042 |            |
| 5       | JHC301820  | Hose clamp                         | 1   | 4.2 Litre supercharged |                                        | 0.00       |      | (V) G34042 |            |
| 6       | AJ85329    | MAP sensor                         | 1   | 4.2 Litre supercharged | 1 hole<br>fixing,<br>throttle<br>elbow | 0.00       |      | (V) H30567 |            |
| 7       | C2C1747    | Screw                              | 1   | 4.2 Litre supercharged | M5 x<br>16mm                           | 0.00       |      | (V) G34042 |            |
| 8       | AJ83292    | Elbow gasket                       | 1   | 4.2 Litre supercharged | inlet                                  | 9.32       |      |            |            |
| 9       | AJ83623    | Mounting bolt                      | 4   | 4.2 Litre supercharged |                                        | 0.00       |      | (V) G49700 |            |
| 10      | EAC7965    | Elbow                              | 1   | 4.2 Litre supercharged |                                        | 11.26      |      |            |            |
| 11      | AJ83876    | Connector                          | 1   | 4.2 Litre supercharged | 2 way                                  | 0.87       |      |            |            |
| 12      | NCA3239AA4 | Bypass hose                        | 1   | 4.2 Litre supercharged | 160mm                                  | 0.00       |      |            |            |
| 13      | AJ810453   | Mounting<br>bracket                | 1   | 4.2 Litre supercharged | intake<br>elbow                        | 6.03       |      |            |            |
| 14      | AJ89007    | Hose -<br>Vacuum                   | 1   | 4.2 Litre supercharged | secondary<br>air injection             | 0.00       |      |            |            |

| Callout | NUMBER  | DESCRIPTION      | QTY | FEATURE                   | COMMENTS                           | UNIT PRICE | FROM | то | REFERENCES |
|---------|---------|------------------|-----|---------------------------|------------------------------------|------------|------|----|------------|
| 14      | AJ89556 | Hose -<br>Vacuum | 1   | 4.2 Litre<br>supercharged | less<br>secondary<br>air injection | 9.76       |      |    |            |