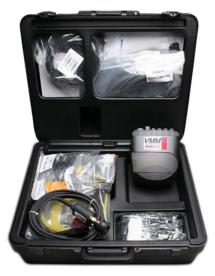

## Kit Contents:

- Vehicle Measurement Module (VMM)
- Battery Cable
- Red & Black Probes
- Probe Tip Adapter Kit #1 12 Adapters
- Probe Tip Adapter Kit #2 8 Adapters
- Secondary Ignition Cable Set
- Secondary Ignition Transducer Clip Set
- Coil on Plug (CoP) Clip 4 Clips
- 50 & 500 Amp Current Probes
- Pressure & Vacuum Transducer (PVT)
- Fuel Pressure & Vacuum Adapter Kit
- Transmission Extension Kit
- Self Test Adapter Port C
- Carrying/Storage Case