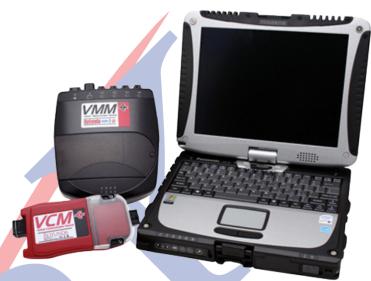

## Ford VMM

The Ford® Vehicle Measurement Module (VMM) is a vehicle instrumentation module that aids technicians with non-link based vehicle functions. The VMM can be used with the VCM or the VCM II. When used with either interface, the complete IDS package provides complete dealer-level diagnostic, maintenance, and service coverage. All multimeter and oscilloscope functions and capabilities in the IDS software require the VMM. Some of these include: ignition system tests; fuel pressure tests; fuel leak-down tests; injector flow tests; secondary ignition; and current probe functionality.

*Kit shown with optional Vehicle Communication Module (VCM).* 