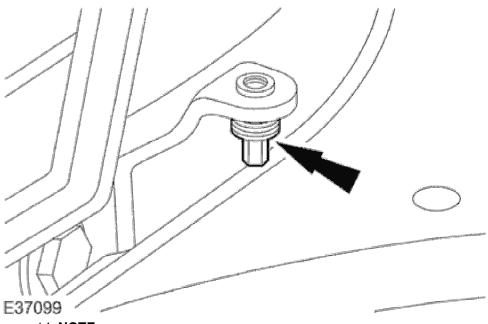

7. **NOTE:** 

Left-hand shown, right-hand similar.

Loosen the luggage compartment lid retaining bolts.

### 10. **NOTE:**

Left-hand shown, right-hand similar.

Loosen the luggage compartment lid hinge retaining bolts.