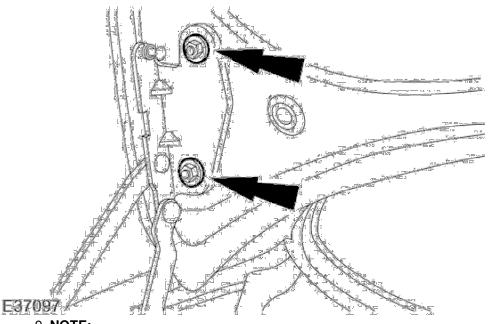

### 10. **NOTE:**

Left-hand shown, right-hand similar.

Loosen the luggage compartment lid hinge retaining bolts.