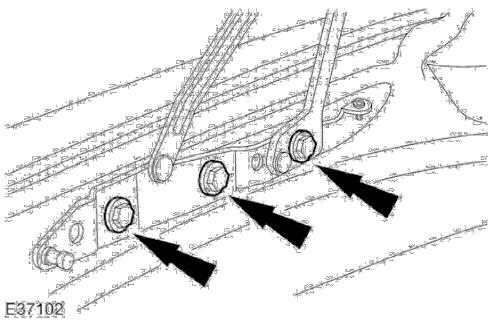

7. **NOTE:** 

Left-hand shown, right-hand similar.

Loosen the luggage compartment lid retaining bolts.

# 2004 XJ RANGE - Body Closures - 501-03

Tighten the luggage compartment lid retaining bolts.

• Tighten to 18 Nm.