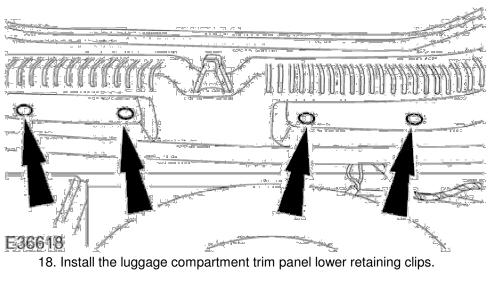

### **Luggage Compartment Lid Alignment**

1. Reposition the luggage compartment floor covering.

2. Remove the luggage compartment trim panel lower retaining clips.

1