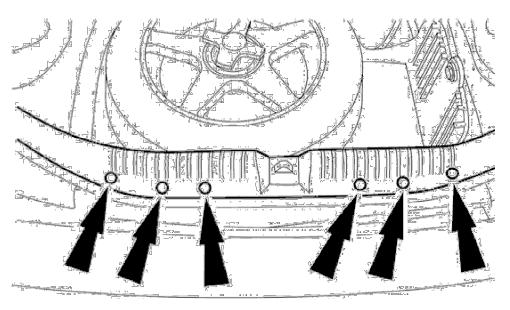

### 10. **NOTE:**

Left-hand shown, right-hand similar.

Loosen the luggage compartment lid hinge retaining bolts.

#### 11. **NOTE:**

Set the alignment to 1 mm (0.04 in) lower than nominal at the middle edges of the luggage compartment lid

5

Set the luggage compartment lid alignment.

12. **NOTE:** 

Left-hand shown, right-hand similar.

Tighten the luggage compartment lid hinge retaining bolts.

• Tighten to 18 Nm.

13. **NOTE**:

Left-hand shown, right-hand similar.

Install both the luggage compartment lid gas struts.

14. **NOTE:** 

Left-hand shown, right-hand similar.