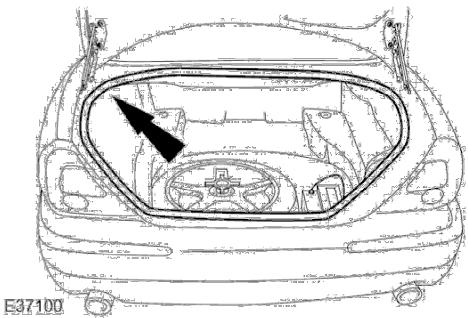

### **Luggage Compartment Lid Alignment**

1. Reposition the luggage compartment floor covering.

2. Remove the luggage compartment trim panel lower retaining clips.

1

#### 8. **NOTE**:

Make sure the spacing between the bumper to luggage compartment lid, rear windshield to luggage compartment lid and rear fenders to luggage compartment lid are equal.

Set the luggage compartment lid to the middle of the luggage compartment aperture.