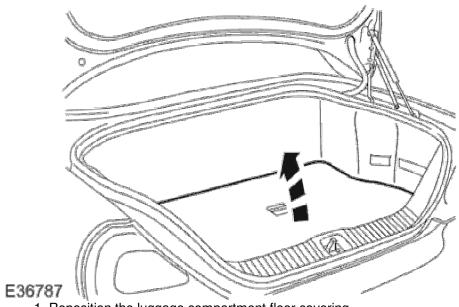

### **Luggage Compartment Lid Alignment**

1. Reposition the luggage compartment floor covering.

2. Remove the luggage compartment trim panel lower retaining clips.

1

# 2004 XJ RANGE - Body Closures - 501-03