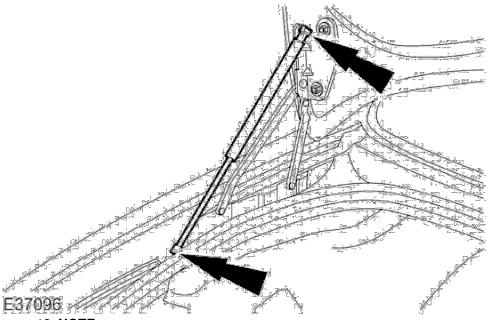

### E36617

3. Remove the luggage compartment trim panel.

4. Remove the luggage compartment lid striker.

5. Remove the luggage compartment aperture seal.

6. **NOTE:**Left-hand shown, right-hand similar.

Remove both the luggage compartment lid gas struts

Tighten the luggage compartment lid hinge retaining bolts.

• Tighten to 18 Nm.

13. **NOTE**:

Left-hand shown, right-hand similar.

Install both the luggage compartment lid gas struts.

14. **NOTE:** 

Left-hand shown, right-hand similar.