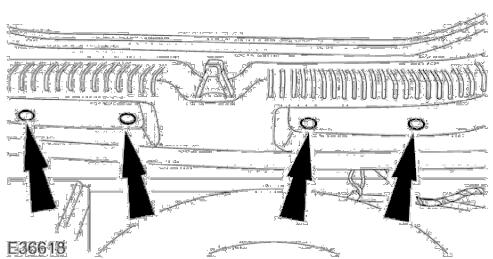

### E36617

3. Remove the luggage compartment trim panel.

4. Remove the luggage compartment lid striker.

5. Remove the luggage compartment aperture seal.

6. **NOTE:**Left-hand shown, right-hand similar.

Remove both the luggage compartment lid gas struts

7. **NOTE:** 

Left-hand shown, right-hand similar.

Loosen the luggage compartment lid retaining bolts.