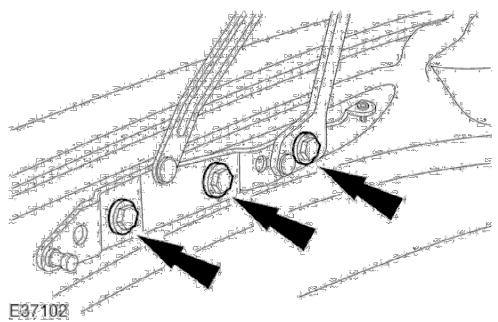

### 10. **NOTE:**

Left-hand shown, right-hand similar.

Loosen the luggage compartment lid hinge retaining bolts.

Tighten the luggage compartment lid hinge retaining bolts.

• Tighten to 18 Nm.

13. **NOTE**:

Left-hand shown, right-hand similar.

Install both the luggage compartment lid gas struts.

14. **NOTE:** 

Left-hand shown, right-hand similar.