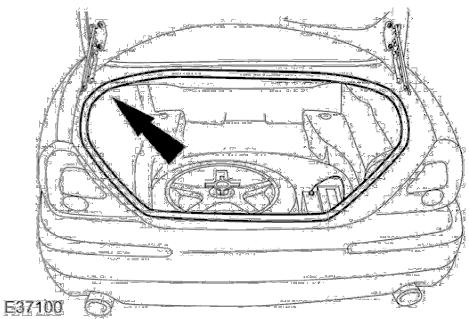

### **Luggage Compartment Lid Alignment**

1. Reposition the luggage compartment floor covering.

2. Remove the luggage compartment trim panel lower retaining clips.

1

9. **NOTE:** 

Left-hand shown, right-hand similar.