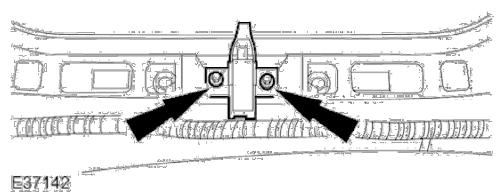

Adjust the luggage compartment lid hinge stops.

15. Install the luggage compartment aperture seal.

- 16. Install the luggage compartment lid striker.Tighten to 9 Nm.