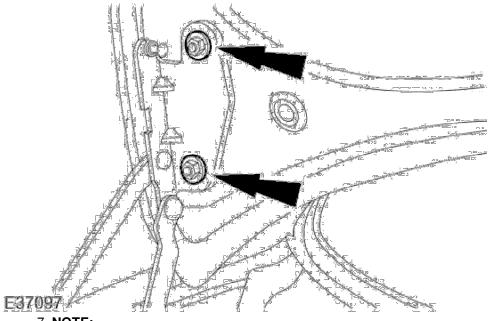

7. **NOTE:** 

Left-hand shown, right-hand similar.

Loosen the luggage compartment lid retaining bolts.