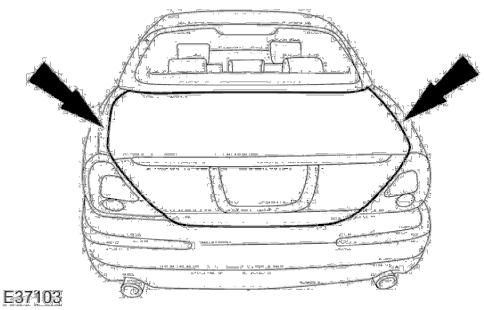

#### 8. **NOTE**:

Make sure the spacing between the bumper to luggage compartment lid, rear windshield to luggage compartment lid and rear fenders to luggage compartment lid are equal.

Set the luggage compartment lid to the middle of the luggage compartment aperture.