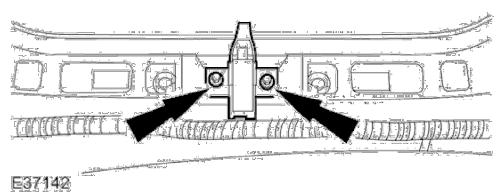

Tighten the luggage compartment lid hinge retaining bolts.

• Tighten to 18 Nm.

13. **NOTE**:

Left-hand shown, right-hand similar.

Install both the luggage compartment lid gas struts.

14. **NOTE:** 

Left-hand shown, right-hand similar.

Adjust the luggage compartment lid hinge stops.

15. Install the luggage compartment aperture seal.

- 16. Install the luggage compartment lid striker.Tighten to 9 Nm.