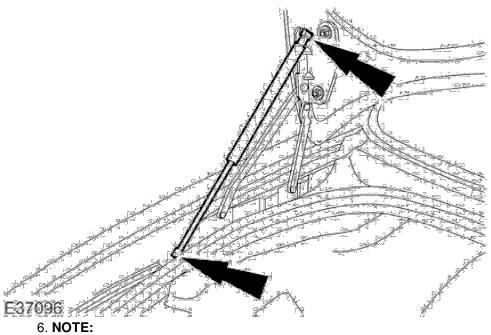

### E36617

3. Remove the luggage compartment trim panel.

4. Remove the luggage compartment lid striker.

5. Remove the luggage compartment aperture seal.

6. **NOTE:**Left-hand shown, right-hand similar.

Remove both the luggage compartment lid gas struts