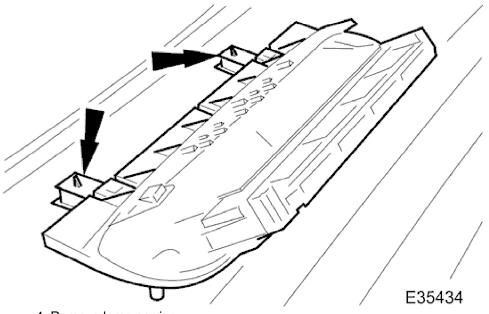

#### Installation

1. Ensure that rubber insulating pads are installed on lamp carrier.

2. Install lamp carrier on backlight mountings, ensuring retaining tangs seat correctly.

#### E33330

Install lamp module.
Slide lamp module into carrier ensuring retaining clips seat correctly.

4. Connect harness connector to lamp assembly.

5. Install cover on lamp ensuring tangs locate correctly in carrier.