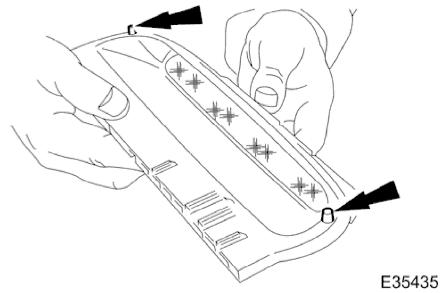

#### E33330

3. Remove module.

1. Release spring clips at each end of lamp lens module and withdraw module from carrier.

- 4. Remove lamp carrier.
  - Release lamp carrier lower securing tangs.
  - Slide carrier upwards to release and remove carrier from backlight.