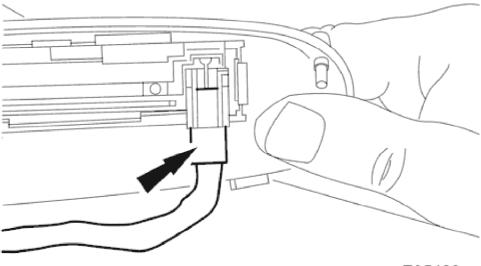

Removal

1. Remove lamp cover.

1. Depress two tangs at base of lamp carrier and withdraw cover.

2. Disconnect lamp harness connector.

E35433