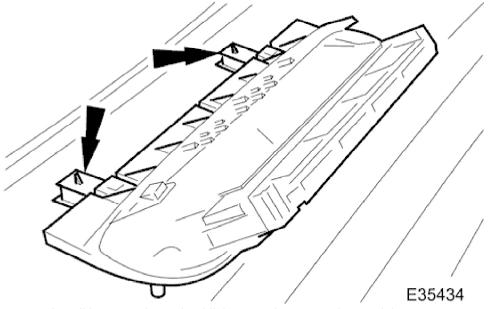

#### E33330

3. Remove module.

1. Release spring clips at each end of lamp lens module and withdraw module from carrier.

- 4. Remove lamp carrier.
  - Release lamp carrier lower securing tangs.
  - Slide carrier upwards to release and remove carrier from backlight.