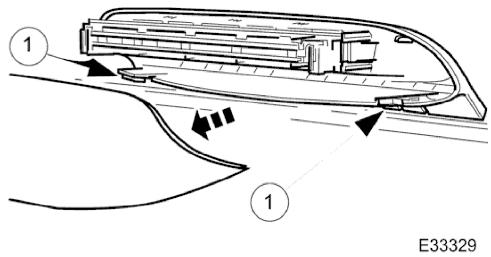

Removal

1. Remove lamp cover.

1. Depress two tangs at base of lamp carrier and withdraw cover.

2. Disconnect lamp harness connector.

E35433

#### E33330

3. Remove module.

1. Release spring clips at each end of lamp lens module and withdraw module from carrier.

- 4. Remove lamp carrier.
  - Release lamp carrier lower securing tangs.
  - Slide carrier upwards to release and remove carrier from backlight.