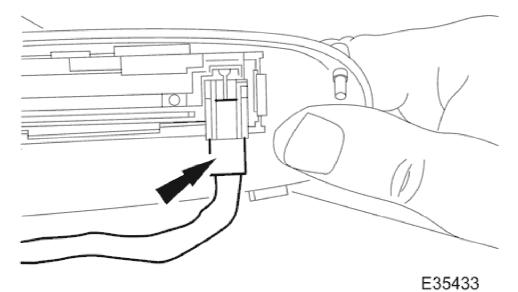

Removal

1. Remove lamp cover.

1. Depress two tangs at base of lamp carrier and withdraw cover.

2. Disconnect lamp harness connector.

E35433