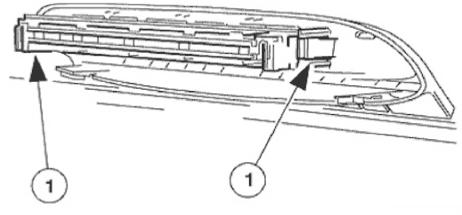

#### Installation

1. Ensure that rubber insulating pads are installed on lamp carrier.

2. Install lamp carrier on backlight mountings, ensuring retaining tangs seat correctly.

#### E33330

Install lamp module.
Slide lamp module into carrier ensuring retaining clips seat correctly.

4. Connect harness connector to lamp assembly.

5. Install cover on lamp ensuring tangs locate correctly in carrier.