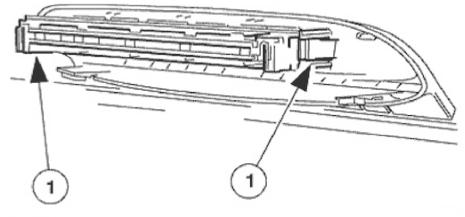

#### E33330

3. Remove module.

1. Release spring clips at each end of lamp lens module and withdraw module from carrier.

- 4. Remove lamp carrier.
  - Release lamp carrier lower securing tangs.
  - Slide carrier upwards to release and remove carrier from backlight.

#### E33330

Install lamp module.
Slide lamp module into carrier ensuring retaining clips seat correctly.

4. Connect harness connector to lamp assembly.

5. Install cover on lamp ensuring tangs locate correctly in carrier.