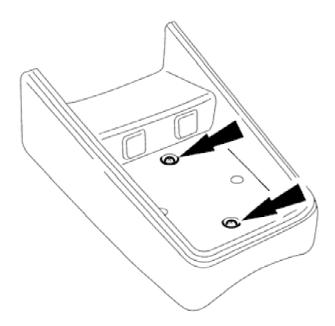

## E36363

2. Slacken and remove the two rear extension securing screws.

1 2012-05-09