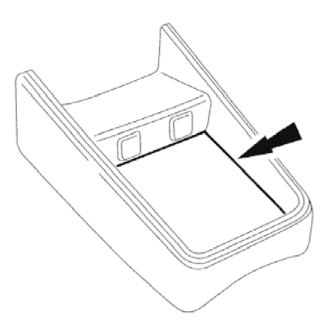

## E36362

1. Using a thin plastic lever at the edge and exercising care to avoid damage to surface, remove veneer panel from rear extension.