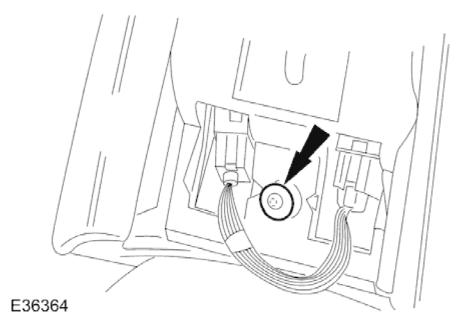

# 2002 XJ RANGE - Instrument Panel and Console - 501-12

- 3. Remove rear seat heater switches.
  - Position rear extension for access and slacken and remove screw retaining switches.
  - Mark both harness multiplugs to ensure correct reconnection and disconnect multiplugs.
- 4. Remove heater switches.