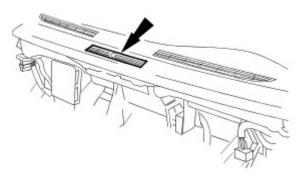

**55.** Remove and discard four nuts securing passenger air bag module to facia.

**56.** Partially withdraw airbag module, disconnect link harness multiplug and remove airbag from facia.

- 57. Remove RH vent/duct assembly from facia.
  - Remove two screws securing vent/duct assembly to facia and remove assembly. Remove and discard securing screw plastic inserts from facia.

- **58.** Carefully withdraw centre vent veneer panel.
- **59.** Remove four screws securing centre vent to facia.

#### **60.** Remove centre vent.

- Withdraw centre vent for access, disconnect clock harness multiplug and remove vent.
- Remove and discard centre vent retaining screw plastic inserts from facia.

• Remove clock from centre vent.