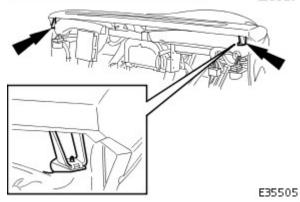

**61.** Reposition facia face down on bench.

**62.** Withdraw centre defrost vent for access, release solar sensor harness multiplug from retaining clip and disconnect multiplug.

**63.** Remove centre defrost vent complete with solar sensor, and remove vent retaining clips from facia.

**64.** Carefully remove left and right hand defrost vents from facia and remove vent retaining clips from facia.

**65.** Carefully remove left and right hand top vents from facia.