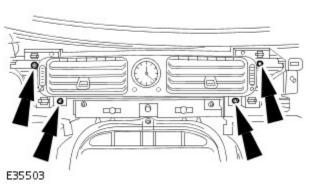

distribution box and install securing nuts.



**10.** Install LH and RH air distribution box/facia side vent ducts and install securing screws.



- 11. Install LH and RH top vents on facia.
- 12. Install all defrost vent retaining clips to facia.
- 13. Install LH and RH windshield defrost vents to facia
- **14.** Position centre defrost vent/solar sensor assembly, connect sensor harness multiplug to facia harness, install multiplug on retaining clip and fully seat assembly in facia.

E35506

- **15.** Reposition facia right way up on bench.
- **16.** Position face level air ducts in facia and install securing screws.







- 1. Install new centre vent retaining screw inserts in facia.
- Position centre vent/clock assembly at facia and connect clock harness multiplug to facia harness.



**18.** Position centre vent/clock assembly in facia and install securing screws.



- 19. Install RH side vent/duct assembly.
  - 1. Install new RH side vent/duct retaining screw inserts in facia.
  - 2. Position RH side vent in facia and install securing screws.
- 20. Install new LH side vent/duct retaining screw inserts in facia.
- 21. Position LH side vent/duct in facia and install securing screws.
- **22.** Position passenger air bag module and deployment door assembly in facia aperture. and install four new securing nuts.





# 23. WARNING: ENSURE THAT THE AIR BAG AND RETAINING CLIPS ARE FULLY SEATED.

Install deployment door.

- Install and fully seat deployment door retaining clips in facia.
- Install and fully seat deployment door in clips.



**24.** Position trunk release swi