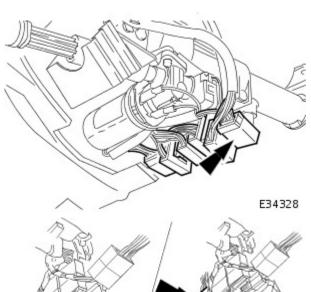

**64.** Carefully remove left and right hand defrost vents from facia and remove vent retaining clips from facia.

**65.** Carefully remove left and right hand top vents from facia.

### E35509

**66.** Remove screws securing LH and RH face level air ducts to facia and remove ducts.

**67.** Remove four nuts securing air distribution box to facia.

**68.** Position air distribution box for access, disconnect multiplug and remove air distribution box from facia.

**69.** Remove two screws securing aspirator motor assembly to facia

**70.** Disconnect aspirator harness multiplug and remove aspirator, carefully routing hose through facia aperture.

71. Release facia harness multiplugs from retaining brackets on RH side of facia and slacken and remove two nuts securing harness to facia.