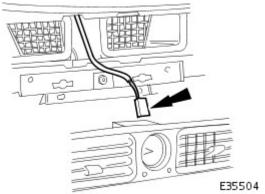

#### **60.** Remove centre vent.

- Withdraw centre vent for access, disconnect clock harness multiplug and remove vent.
- Remove and discard centre vent retaining screw plastic inserts from facia.

• Remove clock from centre vent.