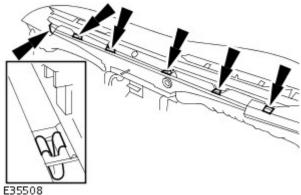

rom facia.
  - Remove two screws securing vent/duct assembly to facia and remove assembly. Remove and discard securing screw plastic inserts from facia.



- **58.** Carefully withdraw centre vent veneer panel.
- **59.** Remove four screws securing centre vent to facia.

#### **60.** Remove centre vent.

- Withdraw centre vent for access, disconnect clock harness multiplug and remove vent.
- Remove and discard centre vent retaining screw plastic inserts from facia.



• Remove clock from centre vent.



**61.** Reposition facia face down on bench.

**62.** Withdraw centre defrost vent for access, release solar sensor harness multiplug from retaining clip and disconnect multiplug.



**63.** Remove centre defrost vent complete with solar sensor, and remove vent retaining clips from facia.



**64.** Carefully remove left and right hand defrost vents from facia and remove vent retaining clips from facia.

**65.** Carefully remove left and right hand top vents from facia.



### E35509



**66.** Remove screws securing LH and RH face level air ducts to facia and remove ducts.



**67.** Remove four nuts securing air distribution box to facia.



**68.** Position air distribution box for access, disconnect multiplug and remove air distribution box from facia.

**69.** Remove two screws securing aspirator motor assembly to facia



**70.** Disconnect aspirator harness multiplug and remove aspirator, carefully routing hose through facia aperture.



71. Release facia harness multiplugs from retaining brackets on RH side of facia and slacken and remove two nuts securing harness to