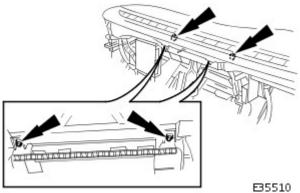

centre vent.

- Withdraw centre vent for access, disconnect clock harness multiplug and remove vent.
- Remove and discard centre vent retaining screw plastic inserts from facia.



• Remove clock from centre vent.



**61.** Reposition facia face down on bench.

**62.** Withdraw centre defrost vent for access, release solar sensor harness multiplug from retaining clip and disconnect multiplug.



**63.** Remove centre defrost vent complete with solar sensor, and remove vent retaining clips from facia.



**64.** Carefully remove left and right hand defrost vents from facia and remove vent retaining clips from facia.

**65.** Carefully remove left and right hand top vents from facia.



### E35509



**66.** Remove screws securing LH and RH face level air ducts to facia and remove ducts.



**67.** Remove four nuts securing air distribution box to facia.



**68.** Position air distribution box for access, disconnect multiplug and remove air distribution box from facia.

**69.** Remove two screws securing aspirator motor assembly to facia



**70.** Disconnect aspirator harness multiplug and remove aspirator, carefully routing hose through facia aperture.



71. Release facia harness multiplugs from retaining brackets on RH side of facia and slacken and remove two nuts securing harness to facia.



72. Remove solar sensor harness grommet from facia and route harness multiplug through aperture. Release multiplug from retaining bracket on LH side of facia

## E35514

- **73.** Noting positions, remove all harness retaining clips from facia.
- 74. Note layout of harness, then