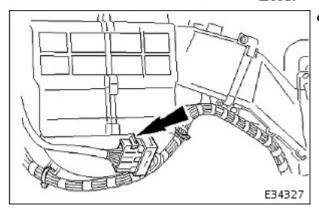

72. Remove solar sensor harness grommet from facia and route harness multiplug through aperture. Release multiplug from retaining bracket on LH side of facia