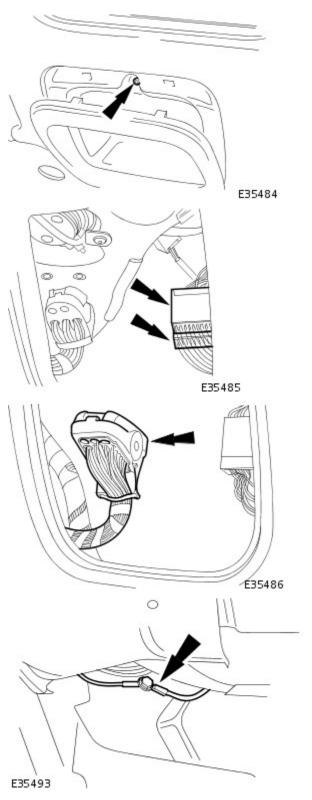

**22.** Accessing via driver stowage bin aperture, disconnect facia harness to centre console harness multiplugs.

**23.** Release driver side facia harness to passenger compartment harness multiplug retaining lever and disconnect multiplug.

24. From RH side footwell, remove nut securing facia harness ground eyelet to tunnel front stud and disconnect eyelet from stud.

**25.** Remove steering column reach adjustment motor harness multiplug (yellow) from retaining bracket and disconnect multiplug.

**26.** Remove steering column tilt adjustment motor harness multiplug from retaining bracket and disconnect multiplug.

27. Remove bolt securing facia mounting bracket to RH side of tunnel.

28. Remove facia RH end aperture trim pad.

29. CAUTION: The 'A' post facia mounting brackets are preset to the body and must not under any circumstances be disturbed.

Remove two bolts securing facia to RH 'A' post mounting bracket.

31. Remove two screws securing facia to air conditioning unit.