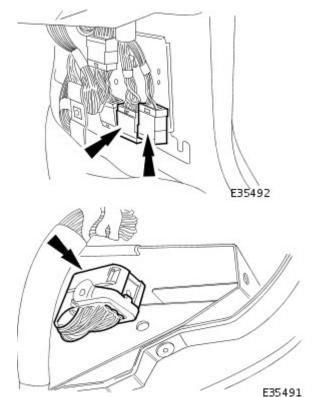

72. Remove solar sensor harness grommet from facia and route harness multiplug through aperture. Release multiplug from retaining bracket on LH side of facia

## E35514

- **73.** Noting positions, remove all harness retaining clips from facia.
- 74. Note layout of harness, then remove harness from facia.