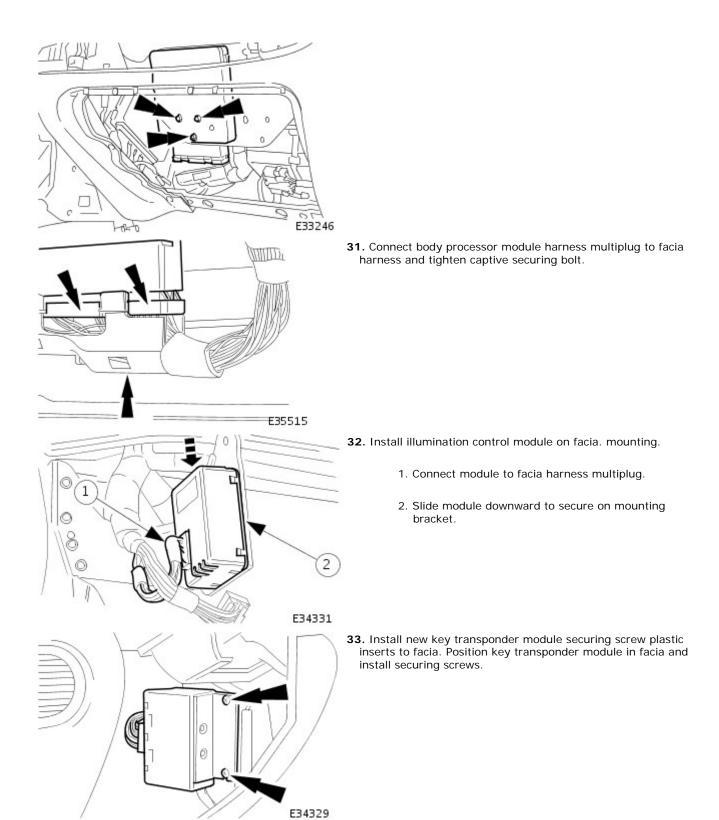

**45.** Remove captive bolt retaining body processor module harness multiplug and disconnect multiplug.

**46.** Remove three nuts securing body processor module to facia and remove module.

47. Turn facia around to face outwards on bench.

E35280

**60.** Connect steering column reach motor harness multiplug and install multiplug on retaining bracket.

- **61.** Position ground cable eyelet on RH 'A' post stud and install securing nut.
- **62.** Connect driver side facia harness to passenger compartment harness multiplug and secure with retaining lever.

**63.** Connect driver side facia harness to console harness multiplugs.

**64.** Position driver stowage bin in facia, install securing screw and fully seat trim.

- **65.** Install trim pad on driver side lower 'A' post. Refer to 76.13.30.
- **66.** Install driver side underscuttle. Refer to 76.46.11.
- **67.** Install combined windshield wiper/washer switch and audible warning speaker assembly. Refer to 86.65.42.
- **68.** Install steering column upper cowl. Refer to 76.46.02.
- **69.** Install steering column lower cowl. Refer to 76.46.03.
- **70.** Install steering wheel. Refer to 211-04.
- 71. Install driver side airbag. Refer to 76.73.39.