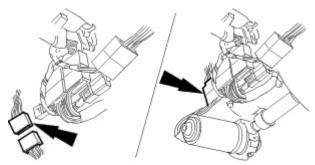

**69.** Remove two screws securing aspirator motor assembly to facia

**70.** Disconnect aspirator harness multiplug and remove aspirator, carefully routing hose through facia aperture.

71. Release facia harness multiplugs from retaining brackets on RH side of facia and slacken and remove two nuts securing harness to facia.