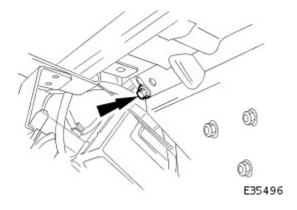

E35506

- **15.** Reposition facia right way up on bench.
- **16.** Position face level air ducts in facia and install securing screws.

- 1. Install new centre vent retaining screw inserts in facia.
- Position centre vent/clock assembly at facia and connect clock harness multiplug to facia harness.