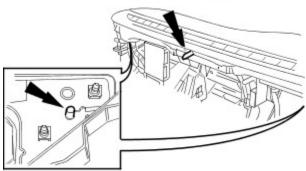

72. Remove solar sensor harness grommet from facia and route harness multiplug through aperture. Release multiplug from retaining bracket on LH side of facia

## E35514

- **73.** Noting positions, remove all harness retaining clips from facia.
- 74. Note layout of harness, then remove harness from facia.