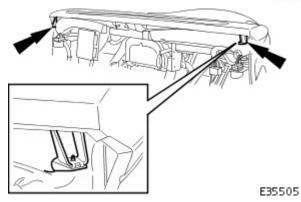

neer panel.
- **59.** Remove four screws securing centre vent to facia.

#### **60.** Remove centre vent.

- Withdraw centre vent for access, disconnect clock harness multiplug and remove vent.
- Remove and discard centre vent retaining screw plastic inserts from facia.



• Remove clock from centre vent.



**61.** Reposition facia face down on bench.

**62.** Withdraw centre defrost vent for access, release solar sensor harness multiplug from retaining clip and disconnect multiplug.



**63.** Remove centre defrost vent complete with solar sensor, and remove vent retaining clips from facia.



**64.** Carefully remove left and right hand defrost vents from facia and remove vent retaining clips from facia.

**65.** Carefully remove left and right hand top vents from facia.



### E35509



**66.** Remove screws securing LH and RH face level air ducts to facia and remove ducts.



**67.** Remove four nuts securing air distribution box to facia.



**68.** Position air distribution box for access, disconnect multiplug and remove air distribution box from facia.

**69.** Remove two screws securing aspirator motor assembly to facia



**70.** Disconnect aspirator harness multiplug and remove aspirator, carefully routing hose through facia aperture.



71. Release facia harness multiplugs from retaining brackets on RH side of facia and slacken and remove two nuts securing harness to facia.



72. Remove solar sensor harness grommet from facia and route harness multiplug through aperture. Release multiplug from retaining bracket on LH side of facia

## E35514

- **73.** Noting p