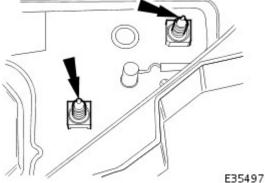

29. CAUTION: The 'A' post facia mounting brackets are preset to the body and must not under any circumstances be disturbed.

Remove two bolts securing facia to RH 'A' post mounting bracket.

31. Remove two screws securing facia to air conditioning unit.

**36.** CAUTION: The 'A' post facia mounting brackets are preset to the body and must not under any circumstances be disturbed.

Install bolts securing facia to RH 'A' post bracket and tighten to 22-28Nm.