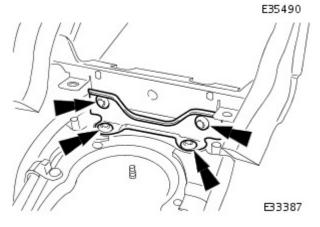

- 37. Install trim pad on facia RH end aperture.
- **38.** Install bolt securing facia bracket to RH side of tunnel and tighten to 7-10Nm.

- 39. Install facia centre support bracket.
  - Position centre bracket on top of tunnel and install but do not tighten securing bolts.
  - Install facia to centre mounting bracket bolts and tighten to 22-28Nm.

 Finally tighten centre mounting bracket to tunnel securing bolts to 22-28Nm.

40. Install facia to air conditioning unit securing screws.

41. CAUTION: The 'A' post facia mounting brackets are preset to the body and must not under any circumstances be disturbed.