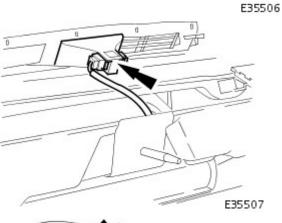

72. Remove solar sensor harness grommet from facia and route harness multiplug through aperture. Release multiplug from retaining bracket on LH side of facia

## E35514

- **73.** Noting positions, remove all harness retaining clips from facia.
- 74. Note layout of harness, then remove harness from facia.