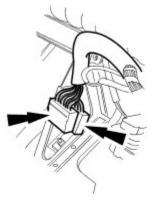

**34.** Remove facia harness to engine management harness multiplugs (grey and white) from 'A' post lower retaining bracket and disconnect multiplugs.

**35.** From LH side footwell, remove nut securing facia harness ground eyelet to tunnel front stud and disconnect eyelet from stud.

**36.** Remove bolt securing facia mounting bracket to LH side of tunnel.

**37.** Remove bolt securing facia to bulkhead upper mounting bracket (between air conditioning control and body processor modules).