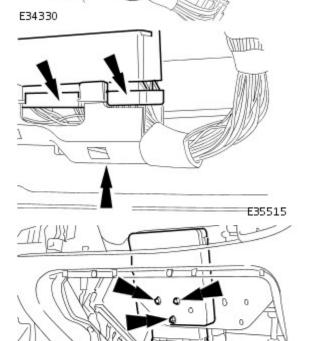

## E35514

- **73.** Noting positions, remove all harness retaining clips from facia.
- 74. Note layout of harness, then remove harness from facia.