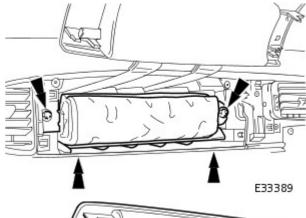

**61.** Reposition facia face down on bench.

**62.** Withdraw centre defrost vent for access, release solar sensor harness multiplug from retaining clip and disconnect multiplug.

**63.** Remove centre defrost vent complete with solar sensor, and remove vent retaining clips from facia.

**64.** Carefully remove left and right hand defrost vents from facia and remove vent retaining clips from facia.

**65.** Carefully remove left and right hand top vents from facia.