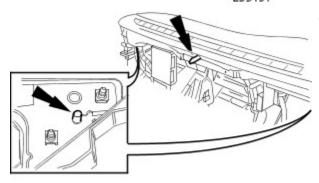

**34.** Remove facia harness to engine management harness multiplugs (grey and white) from 'A' post lower retaining bracket and disconnect multiplugs.

**35.** From LH side footwell, remove nut securing facia harness ground eyelet to tunnel front stud and disconnect eyelet from stud.

- **44.** Position ground cable eyelet on LH 'A' post stud and install securing nut.
- **45.** Connect passenger side facia harness to engine management harness multiplugs (white and grey) and install multiplugs on lower 'A' post retaining bracket.