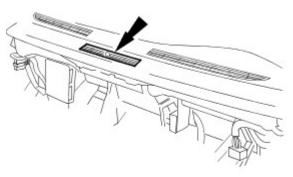

### E35509

**66.** Remove screws securing LH and RH face level air ducts to facia and remove ducts.

**67.** Remove four nuts securing air distribution box to facia.

**68.** Position air distribution box for access, disconnect multiplug and remove air distribution box from facia.