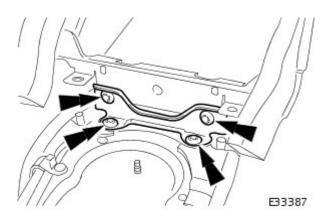

- 37. Install trim pad on facia RH end aperture.
- **38.** Install bolt securing facia bracket to RH side of tunnel and tighten to 7-10Nm.

- 39. Install facia centre support bracket.
  - Position centre bracket on top of tunnel and install but do not tighten securing bolts.
  - Install facia to centre mounting bracket bolts and tighten to 22-28Nm.

 Finally tighten centre mounting bracket to tunnel securing bolts to 22-28Nm.

40. Install facia to air conditioning unit securing screws.

41. CAUTION: The 'A' post facia mounting brackets are preset to the body and must not under any circumstances be disturbed.