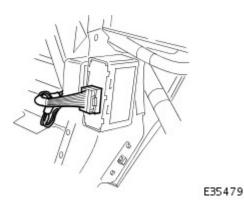

**34.** Connect key transponder module harness multiplug to facia harness.

E35479

**35.** With assistance, position facia in vehicle, align side dowels with slots in 'A' post brackets, and centre pin wth bulkhead aperture, and push fully forward.