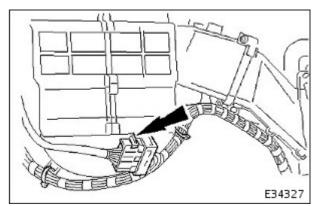

72. Remove solar sensor harness grommet from facia and route harness multiplug through aperture. Release multiplug from retaining bracket on LH side of facia

## E35514

- **73.** Noting positions, remove all harness retaining clips from facia.
- 74. Note layout of harness, then remove harness from facia.