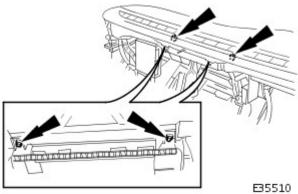

### E35509

**66.** Remove screws securing LH and RH face level air ducts to facia and remove ducts.

**67.** Remove four nuts securing air distribution box to facia.

**68.** Position air distribution box for access, disconnect multiplug and remove air distribution box from facia.