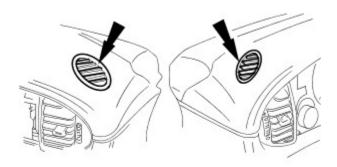

centre vent veneer panel.
- **59.** Remove four screws securing centre vent to facia.

#### **60.** Remove centre vent.

- Withdraw centre vent for access, disconnect clock harness multiplug and remove vent.
- Remove and discard centre vent retaining screw plastic inserts from facia.



• Remove clock from centre vent.



**61.** Reposition facia face down on bench.

**62.** Withdraw centre defrost vent for access, release solar sensor harness multiplug from retaining clip and disconnect multiplug.



**63.** Remove centre defrost vent complete with solar sensor, and remove vent retaining clips from facia.



**64.** Carefully remove left and right hand defrost vents from facia and remove vent retaining clips from facia.

**65.** Carefully remove left and right hand top vents from facia.



### E35509



**66.** Remove screws securing LH and RH face level air ducts to facia and remove ducts.



**67.** Remove four nuts securing air distribution box to facia.



**68.** Position air distribution box for access, disconnect multiplug and remove air distribution box from facia.

**69.** Remove two screws securing aspirator motor assembly to facia



**70.** Disconnect aspirator harness multiplug and remove aspirator, carefully routing hose through facia aperture.



71. Release facia harness multiplugs from retaining brackets on RH side of facia and slacken and remove two nuts securing harness to facia.



72. Remove solar sensor harness grommet from facia and route harness multiplug through aperture. Release multiplug from retaining bracket on LH side of facia

## E35514

- **