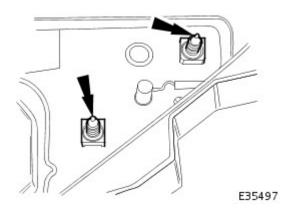

29. CAUTION: The 'A' post facia mounting brackets are preset to the body and must not under any circumstances be disturbed.

Remove two bolts securing facia to RH 'A' post mounting bracket.

31. Remove two screws securing facia to air conditioning unit.