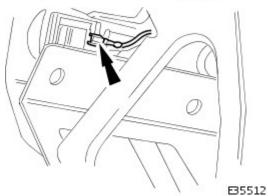

## E35514

- **73.** Noting positions, remove all harness retaining clips from facia.
- 74. Note layout of harness, then remove harness from facia.