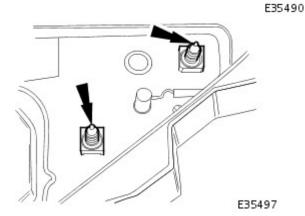

# Installation

- 1. Route harness in facia as previously noted.
- 2. Install all harness to facia retaining clips.

E35513

- 3. Install solar sensor harness multiplug on LH retaining bracket.
- **4.** Pass solar sensor harness multiplug through facia aperture. Install solar sensor harness grommet.

#### E35514

**5.** Install facia harness multiplugs to RH retaining brackets and install harness securing nuts.

**6.** Install aspirator motor assembly in facia, routing hose through aperture, and install securing screws.