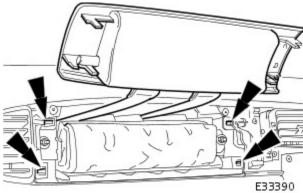

**45.** Remove captive bolt retaining body processor module harness multiplug and disconnect multiplug.

**46.** Remove three nuts securing body processor module to facia and remove module.

47. Turn facia around to face outwards on bench.

E35280

**60.** Connect steering column reach motor harness multiplug and install multiplug on retaining bracket.

- **61.** Position ground cable eyelet on RH 'A' post stud and install securing nut.
- **62.** Connect driver side facia harness to passenger compartment harness multiplug and secure with retaining lever.

**63.** Connect driver side facia harness to console harness multiplugs.

**64.** Position driver stowage bin in facia, install securing screw and fully seat trim.

- **65.** Install trim pad on driver side lower 'A' post. Refer to 76.13.30.
- **66.** Install driver side underscuttle. Refer to 76.46.11.
- **67.** Install combined windshield wiper/washer switch and audible warning speaker assembly. Refer to 86.65.42.
- **68.** Install steering column upper cowl. Refer to 76.46.02.
- **69.** Install steering column lower cowl. Refer to 76.46.03.
- **70.** Install steering wheel. Refer to 211-04.
- 71. Install driver side airbag. Refer to 76.73.39.