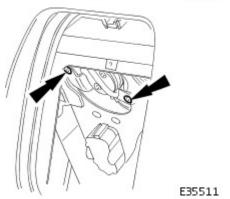

### E35509

**66.** Remove screws securing LH and RH face level air ducts to facia and remove ducts.

**67.** Remove four nuts securing air distribution box to facia.

**68.** Position air distribution box for access, disconnect multiplug and remove air distribution box from facia.