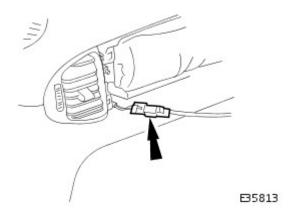

# Installation

- 1. Route harness in facia as previously noted.
- 2. Install all harness to facia retaining clips.

E35513

- 3. Install solar sensor harness multiplug on LH retaining bracket.
- **4.** Pass solar sensor harness multiplug through facia aperture. Install solar sensor harness grommet.