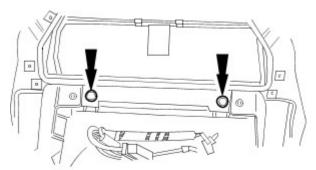

29. CAUTION: The 'A' post facia mounting brackets are preset to the body and must not under any circumstances be disturbed.

Remove two bolts securing facia to RH 'A' post mounting bracket.

31. Remove two screws securing facia to air conditioning unit.