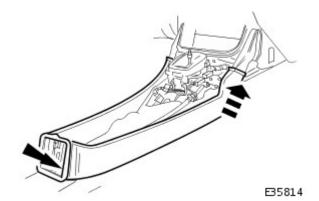

## E35514

- **73.** Noting positions, remove all harness retaining clips from facia.
- 74. Note layout of harness, then remove harness from facia.