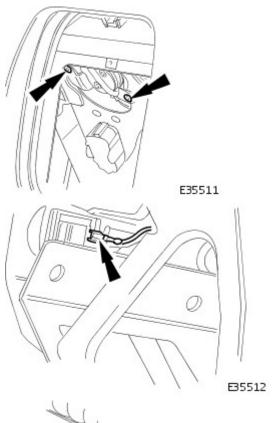

**34.** Remove facia harness to engine management harness multiplugs (grey and white) from 'A' post lower retaining bracket and disconnect multiplugs.

**35.** From LH side footwell, remove nut securing facia harness ground eyelet to tunnel front stud and disconnect eyelet from stud.

**36.** Remove bolt securing facia mounting bracket to LH side of tunnel.

**37.** Remove bolt securing facia to bulkhead upper mounting bracket (between air conditioning control and body processor modules).

38. Remove facia LH end aperture trim pad.

**39.** CAUTION: The 'A' post facia mounting brackets are preset to the body and must not under any circumstances be disturbed.

Remove two bolts securing facia to LH'A' post mounting bracket.