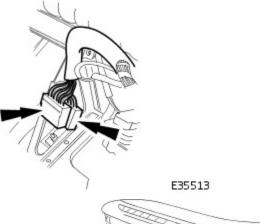

# Installation

- 1. Route harness in facia as previously noted.
- 2. Install all harness to facia retaining clips.

E35513

- 3. Install solar sensor harness multiplug on LH retaining bracket.
- **4.** Pass solar sensor harness multiplug through facia aperture. Install solar sensor harness grommet.