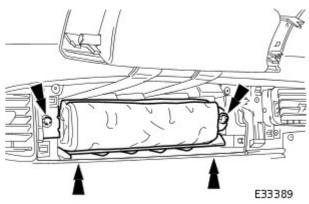

13. WARNING: BEFORE ANY AIRBAG/SRS SERVICE IS PERFORMED, AT LEAST ONE MINUTE MUST ELAPSE AFTER DISCONNECTION OF THE BATTERY CABLE, TO ALLOW DISSIPATION OF BACK-UP POWER SUPPLY ENERGY.

Remove driver airbag. Refer to 76.73.39.

- **14.** Remove steering wheel. Refer to Section 211-04.
- **15.** Remove steering column lower cowl. Refer to 76.46.03.
- 16. Remove steering column upper cowl. Refer to 76.46.02.
- **17.** Remove driver side underscuttle. Refer to 76.46.11.
- **18.** Remove combined windshield wiper/washer switch and audible warning speaker assembly. Refer to 86.65.42.
- 19. Remove glovebox. Refer to 76.52.03.
- 20. Remove 'A' post lower trim pads. refer to 76.13.30.
- **21.** Carefully withdraw driver stowage bin trim, remove bin securing screw and remove bin from facia.