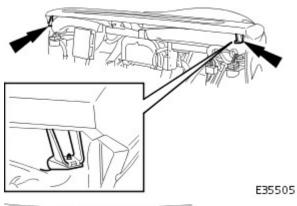

**55.** Remove and discard four nuts securing passenger air bag module to facia.

**56.** Partially withdraw airbag module, disconnect link harness multiplug and remove airbag from facia.

- 57. Remove RH vent/duct assembly from facia.
  - Remove two screws securing vent/duct assembly to facia and remove assembly. Remove and discard securing screw plastic inserts from facia.

- **58.** Carefully withdraw centre vent veneer panel.
- **59.** Remove four screws securing centre vent to facia.