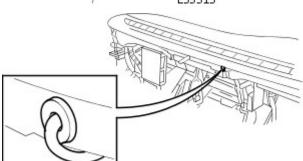

## E35514

- **73.** Noting positions, remove all harness retaining clips from facia.
- 74. Note layout of harness, then remove harness from facia.