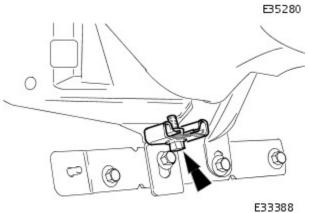

E35280

**60.** Connect steering column reach motor harness multiplug and install multiplug on retaining bracket.

- **61.** Position ground cable eyelet on RH 'A' post stud and install securing nut.
- **62.** Connect driver side facia harness to passenger compartment harness multiplug and secure with retaining lever.

**63.** Connect driver side facia harness to console harness multiplugs.

**64.** Position driver stowage bin in facia, install securing screw and fully seat trim.

- **65.** Install trim pad on driver side lower 'A' post. Refer to 76.13.30.
- **66.** Install driver side underscuttle. Refer to 76.46.11.
- **67.** Install combined windshield wiper/washer switch and audible warning speaker assembly. Refer to 86.65.42.
- **68.** Install steering column upper cowl. Refer to 76.46.02.
- **69.** Install steering column lower cowl. Refer to 76.46.03.
- **70.** Install steering wheel. Refer to 211-04.
- 71. Install driver side airbag. Refer to 76.73.39.