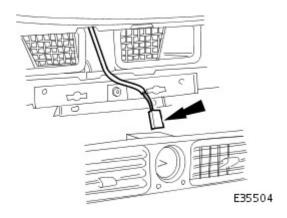

#### **60.** Remove centre vent.

- Withdraw centre vent for access, disconnect clock harness multiplug and remove vent.
- Remove and discard centre vent retaining screw plastic inserts from facia.

• Remove clock from centre vent.