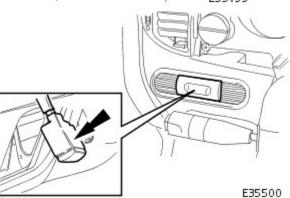

scard plastic inserts from facia steel





- 44. Remove illumination control module.
  - 1. Disconnect illumination control module harness multiplug.
  - 2. Slide module upwards to release it from facia.



**45.** Remove captive bolt retaining body processor module harness multiplug and disconnect multiplug.

**46.** Remove three nuts securing body processor module to facia and remove module.

47. Turn facia around to face outwards on bench.

E33246

- 48. Remove instrument panel veneer. Refer to 76.47.24.
- 49. Remove major gauge module. Refer to 88.20.24.
- **50.** Remove and discard instrument panel veneer retaining plastic inserts from facia.
- **51.** Release in-car sensor/trunk release switch assembly from facia for access and disconnect trunk release switch harness



multiplug.



**52.** Withdraw in-car sensor from housing and remove housing/trunk release switch assembly.



53. Remove LH vent/duct assembly from facia.

 Remove two screws securing vent/duct assembly to facia and remove assembly. Remove and discard screw retaining plastic inserts from facia.



**54.** WARNING: FOLLOWING DISCONNECTION OF THE BATTERY, A PERIOD OF AT LEAST ONE MINUTE MUST BE ALLOWED TO ELAPSE BEFORE ANY WORK IS CARRIED OUT ON AN AIR BAG MODULE.

Remove passenger air bag deployment door for access, and remove and discard deployment door retaining clips from facia.

**55.** Remove and discard four nuts securing passenger air bag module to facia.





**56.** Partially withdraw airbag module, disconnect link harness multiplug and remove airbag from facia.



- 57. Remove RH vent/duct a