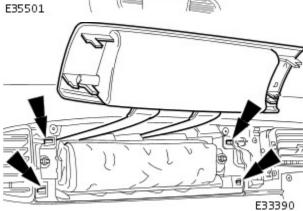

13. WARNING: BEFORE ANY AIRBAG/SRS SERVICE IS PERFORMED, AT LEAST ONE MINUTE MUST ELAPSE AFTER DISCONNECTION OF THE BATTERY CABLE, TO ALLOW DISSIPATION OF BACK-UP POWER SUPPLY ENERGY.

Remove driver airbag. Refer to 76.73.39.

- **14.** Remove steering wheel. Refer to Section 211-04.
- **15.** Remove steering column lower cowl. Refer to 76.46.03.
- 16. Remove steering column upper cowl. Refer to 76.46.02.
- **17.** Remove driver side underscuttle. Refer to 76.46.11.
- **18.** Remove combined windshield wiper/washer switch and audible warning speaker assembly. Refer to 86.65.42.
- 19. Remove glovebox. Refer to 76.52.03.
- 20. Remove 'A' post lower trim pads. refer to 76.13.30.
- **21.** Carefully withdraw driver stowage bin trim, remove bin securing screw and remove bin from facia.