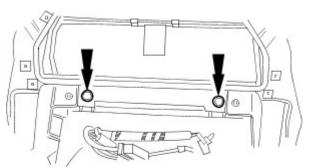

## E35514

- **73.** Noting positions, remove all harness retaining clips from facia.
- 74. Note layout of harness, then remove harness from facia.

# Installation

- 1. Route harness in facia as previously noted.
- 2. Install all harness to facia retaining clips.

E35513

- 3. Install solar sensor harness multiplug on LH retaining bracket.
- **4.** Pass solar sensor harness multiplug through facia aperture. Install solar sensor harness grommet.