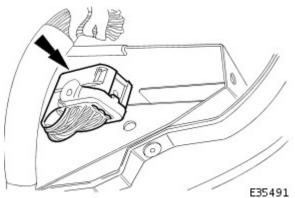

**69.** Remove two screws securing aspirator motor assembly to facia

**70.** Disconnect aspirator harness multiplug and remove aspirator, carefully routing hose through facia aperture.

71. Release facia harness multiplugs from retaining brackets on RH side of facia and slacken and remove two nuts securing harness to facia.