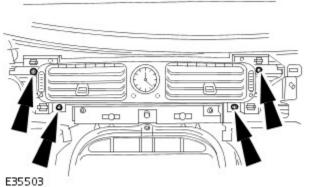

securing vent/duct assembly to facia and remove assembly. Remove and discard screw retaining plastic inserts from facia.



**54.** WARNING: FOLLOWING DISCONNECTION OF THE BATTERY, A PERIOD OF AT LEAST ONE MINUTE MUST BE ALLOWED TO ELAPSE BEFORE ANY WORK IS CARRIED OUT ON AN AIR BAG MODULE.

Remove passenger air bag deployment door for access, and remove and discard deployment door retaining clips from facia.

**55.** Remove and discard four nuts securing passenger air bag module to facia.





**56.** Partially withdraw airbag module, disconnect link harness multiplug and remove airbag from facia.



- 57. Remove RH vent/duct assembly from facia.
  - Remove two screws securing vent/duct assembly to facia and remove assembly. Remove and discard securing screw plastic inserts from facia.



- **58.** Carefully withdraw centre vent veneer panel.
- **59.** Remove four screws securing centre vent to facia.

#### **60.** Remove centre vent.

- Withdraw centre vent for access, disconnect clock harness multiplug and remove vent.
- Remove and discard centre vent retaining screw plastic inserts from facia.



• Remove clock from centre vent.



**61.** Reposition facia face down on bench.

**62.** Withdraw centre defrost vent for access, release solar sensor harness multiplug from retaining clip and disconnect multiplug.



**63.** Remove centre defrost vent complete with solar sensor, and remove vent retaining clips from facia.



**64.** Carefully remove left and right hand defrost vents from facia and remove vent retaining clips from facia.

**65.** Carefully remove left and rig