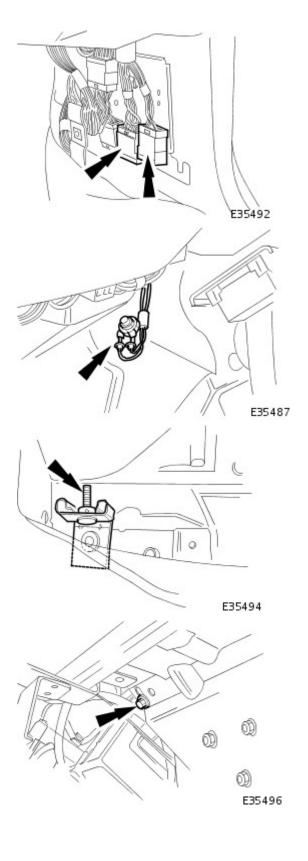

**22.** Accessing via driver stowage bin aperture, disconnect facia harness to centre console harness multiplugs.

**23.** Release driver side facia harness to passenger compartment harness multiplug retaining lever and disconnect multiplug.

24. From RH side footwell, remove nut securing facia harness ground eyelet to tunnel front stud and disconnect eyelet from stud.

**25.** Remove steering column reach adjustment motor harness multiplug (yellow) from retaining bracket and disconnect multiplug.

**26.** Remove steering column tilt adjustment motor harness multiplug from retaining bracket and disconnect multiplug.

27. Remove bolt securing facia mounting bracket to RH side of tunnel.

28. Remove facia RH end aperture trim pad.

**34.** Remove facia harness to engine management harness multiplugs (grey and white) from 'A' post lower retaining bracket and disconnect multiplugs.

**35.** From LH side footwell, remove nut securing facia harness ground eyelet to tunnel front stud and disconnect eyelet from stud.

**36.** Remove bolt securing facia mounting bracket to LH side of tunnel.

**37.** Remove bolt securing facia to bulkhead upper mounting bracket (between air conditioning control and body processor modules).