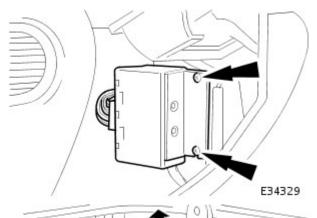

**45.** Remove captive bolt retaining body processor module harness multiplug and disconnect multiplug.

**46.** Remove three nuts securing body processor module to facia and remove module.

47. Turn facia around to face outwards on bench.