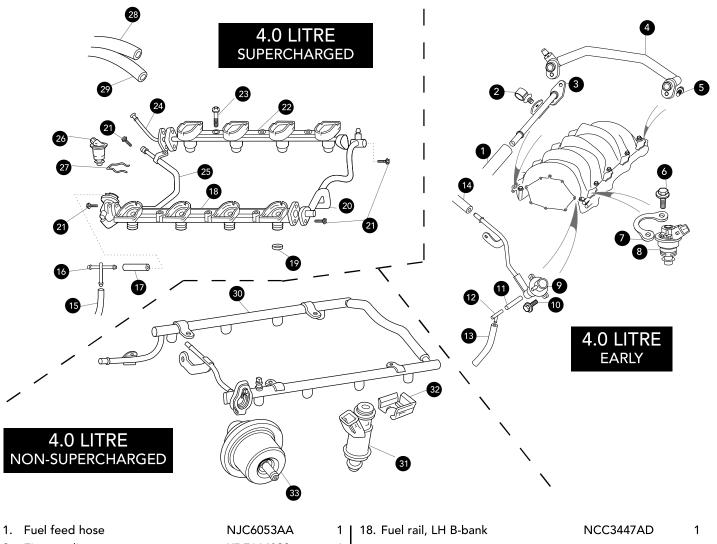

## INJECTORS & PIPES

| 1.  | Fuel feed hose                   | NJC6053AA | 1  | 18. Fuel rail, LH B-bank        | NCC3447AD | 1 |
|-----|----------------------------------|-----------|----|---------------------------------|-----------|---|
| 2.  | Fir tree clip                    | KDF114023 | 1  | 19. Injector adaptor plate seal | NCC3016AA | 8 |
| 3.  | Fuel feed pipe                   | NCA3005AF | 1  | 20. Fuel pipe                   | NCC3027AB | 1 |
| 4.  | Connecting pipe                  | NCA3027AF | 1  | . ,                             | .=0.0     | _ |
| 5.  | Bolt, M6 x 16mm                  | JFS10616B | 6  | 21. Bolt, M6 x 16mm             | JFS10616B | 7 |
| 6.  | Flange headed screw, M5 x 12mm   | JFS10512C | 16 | 22. Fuel rail, RH A-bank        | NNE3446AA | 1 |
| 7.  | Injector clamp plate             | AJ82902   | 8  | 23. Fuel rail to manifold screw | JXB10840B | 6 |
| 8.  | Fuel injector<br>(to VIN 031302) | LCA1521AF | 8  | 24. Fuel feed pipe              | NCC3005AB | 1 |
|     | (from VIN 031303)                | AJ83967   | 8  | 25. Fuel return pipe asembly    | AJ81480   | 1 |
| 9.  | Fuel return pipe assembly        | NCA3007CA | 1  | 26. Fuel injector               | LCC1521AD | 8 |
| 10. | Bolt, M6 x 16mm                  | JFS10616B | 6  | 27. Fuel injector clip          | AJ81060   | 8 |
| 11. | Vacuum hose, 38mm                | AJ83877   | 1  | 28. Fuel feed hose              | NJC6053AA | 1 |
| 12. | T- piece                         | C15644    | 1  | 29. Fuel return hose            | NJB6083AA | 1 |
| 13. | Vacuum hose                      | AJ83877   | 1  | 30. Fuel rail, 4.0 Litre        | 4 102250  |   |
| 14. | Fuel return hose                 | NJA6083AE | 1  | (from VIN 031303)               | AJ83358   | 1 |
| 15. | Vacuum hose                      | AJ83877   | 1  | 31. Fuel injector               | AJ83967   | 8 |
| 16  | T- piece                         | C15644    | 1  | 32. Retaining clip              | AJ82853   | 8 |
|     | •                                |           |    | 33. Fuel pressure regulator kit | JLM21358  | 1 |
| 17. | Vacuum hose, 38mm                | AJ83877   | 1  |                                 |           |   |