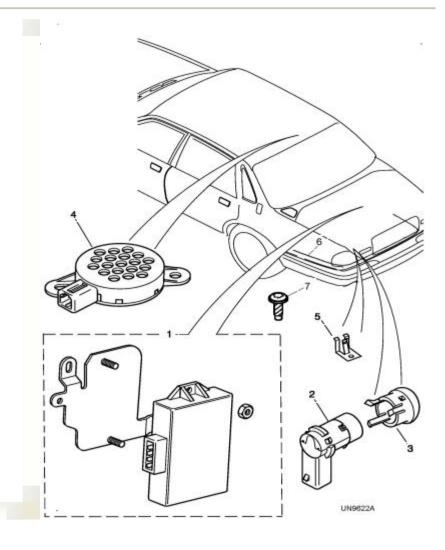

# XJ Series (From (V)812317 to (V)F59525)/INFORMATION SYSTEMS AND CONTROLS/PARKING AID ▼

| No |   | Description           | Price \$ | Qty |
|----|---|-----------------------|----------|-----|
| 1  | + | Reversing aid module  |          |     |
| 2  | + | Sensor                |          |     |
| 3  | + | Sensor holder         |          |     |
| 4  | + | Reversing aid speaker |          |     |
| 5  | + | Edge clip             |          |     |
| 6  | + | Bumper harness        |          |     |
| 7  | + | Drive fastener        |          |     |