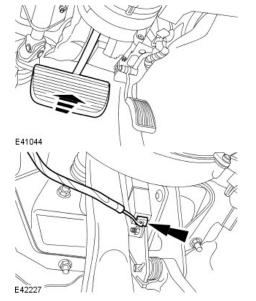

## Exterior Lighting - Brake Pedal Position (BPP) Switch Removal and Installation

2. Remove the BPP switch.

1. Press and hold down the brake pedal.

2. CAUTIONS:

Make sure the brake pedal is held clear of the BPP switch ratchet mechanism during installation. Failure to follow this instruction may result in incorrect adjustment of the BPP switch.

Make sure the BPP switch is correctly installed to the upper locating point.

Install the BPP switch.

1. Align the BPP switch to the upper locating point.

1. Disconnect the brake pedal position (BPP) switch electrical connector.

- 2. Install the BPP switch.
- 3. Release the brake pedal.

4. CAUTION: Make sure the brake pedal is fully raised. Failure to follow this instruction may result in incorrect adjustment of the BPP switch.

Fully raise the brake pedal.

5. Connect the BPP switch electrical connector.

E42423