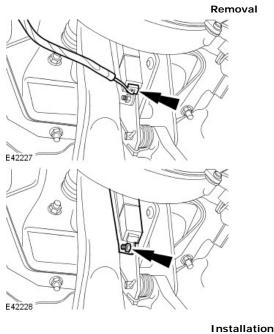

## Exterior Lighting - Brake Pedal Position (BPP) Switch Removal and Installation

2. Remove the BPP switch.

1. Press and hold down the brake pedal.

2. CAUTIONS:

Make sure the brake pedal is held clear of the BPP switch ratchet mechanism during installation. Failure to follow this instruction may result in incorrect adjustment of the BPP switch.

Make sure the BPP switch is correctly installed to the upper locating point.

Install the BPP switch.

1. Align the BPP switch to the upper locating point.

1. Disconnect the brake pedal position (BPP) switch electrical connector.

- 2. Install the BPP switch.
- 3. Release the brake pedal.

4. CAUTION: Make sure the brake pedal is fully raised. Failure to follow this instruction may result in incorrect adjustment of the BPP switch.